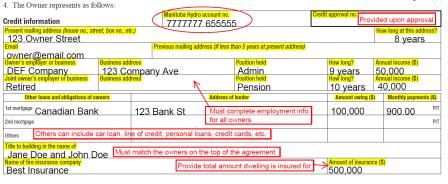

- All owner(s) must initial wherever stated on Part I of the application
- For current program rates, visit:
   www.hydro.mb.ca/contractors/suppliers

Ensure the Credit Information section is completed in full; many applications require corrections because this section is not completed.

- Employer information must be filled out for each individual owner
- If the owner is retired, provide that information in the space for the employer
- -If there are no loans to include for the loans section, write "Clear Title" or "Not Applicable"