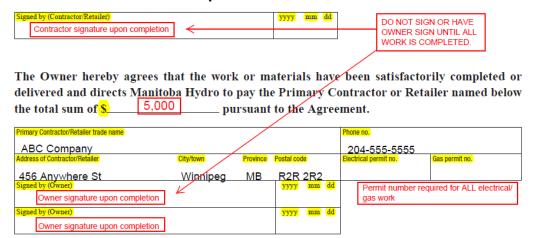

## STEPS TO PARTICIPATE

- Manitoba Hydro conducts a customer credit review
  Residential Financing staff reviews the application and conducts a customer credit review. The supplier will be notified about the status of the application via email.
- Complete the specified work
  Once approved by Manitoba Hydro, the supplier may proceed with the work specified on the Agreement. Keep the original loan Agreement on file until the work is complete.
  - $\rightarrow$  If you are a retailer, proceed with steps to obtain payment immediately after approval and customer has been provided product.
  - → Loan Expiry: Manitoba Hydro may cancel the Agreement if work is not completed and final paperwork is not submitted within 6 months of the loan approval date.
- 5 Obtain owners signature on Completion Certificate
  The supplier arranges for all owners to sign and date the Completion Certificate within 30 days of completing the work.

Do not have the owners sign the Completion Certificate until after the work is complete.

## FILLING OUT THE FORMS - COMPLETION CERTIFICATE

- After the work has been completed, you and all owners must sign and date the Completion Certificate.
- If you are a retailer, materials should be delivered to your customer before having them sign Completion Certificate.
- If applicable, ensure that the permit number is filled in.

## TIPS FOR THE PAYMENT PROCESS

- Original agreements with signatures in ink are required.
- Any changes to the financing section must be initialled by the customer.
- If we have requested any additional information at the time of approval, ensure it has been completed.
- Provide the permit number on the completion certificate (if applicable).
- Ensure that the Completion Certificate is signed and dated by both you and all owners.
- The invoice must be made out to the customer, not Manitoba Hydro.
- The invoice must include the address where the work was completed.
- The invoice should include the name and mailing address of your company.