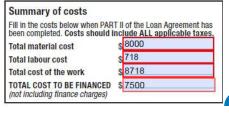

Helpful Tip! If the cost of the project exceeds the financing maximums, ensure that the total cost of the work reflects the total cost of the project (including material and labour costs). For example, if the cost of the project is \$8,718 but the financing maximum is \$7,500, your Agreement would look like this.