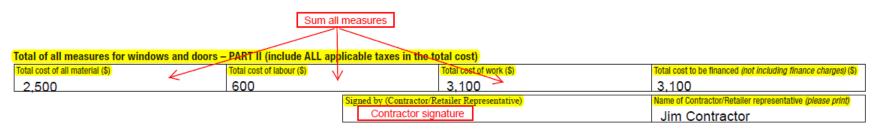

#### Fill out technology information completely

4 Foam, Stainless steel

|   | Replacement window, manufacturer and model no. (optional: ENERGY STAR® or NFRC model no.)                                       |                    |              |                  |                   |                    |                  |              |        |          |                          |                       |                                         |                                             |                                           |                                          |
|---|---------------------------------------------------------------------------------------------------------------------------------|--------------------|--------------|------------------|-------------------|--------------------|------------------|--------------|--------|----------|--------------------------|-----------------------|-----------------------------------------|---------------------------------------------|-------------------------------------------|------------------------------------------|
| ( | xisting                                                                                                                         | windows            | (list each v | vindow)          | Replacer          | nent win           | dows (list each  | window)      | Fictio | nal Win  | dow Co                   | . PW0                 | 00123                                   |                                             |                                           |                                          |
|   | Type <sup>1</sup>                                                                                                               | Frame <sup>2</sup> | No. of panes | Size W x H (in.) | Type <sup>1</sup> | Frame <sup>2</sup> | Size W x H (in.) | No. of panes | ER     | U-value  | No. of low-e<br>coatings | Gas fill <sup>3</sup> | Spacer type <sup>4</sup> and width (mm) | Material cost<br>(inc. applicable<br>taxes) | Labour cost<br>(inc. applicable<br>taxes) | Total cost<br>(inc. applicable<br>taxes) |
| 1 | Р                                                                                                                               | W                  | 2            | 30x70            | Р                 | F                  | 30X70            | 3            | 36     | 1.2      | 2                        | G                     | F, 12mm                                 | <sup>\$</sup> 1,200                         | <sup>\$</sup> 300                         | <sup>\$</sup> 1,500                      |
| 2 | S                                                                                                                               | W                  | 1            | 40x40            | s                 | F                  | 40x40            | 3            | 30     | 1.2      | 1                        | G                     | S, 12mm                                 | <sup>\$</sup> 1,300                         | \$ 300                                    | <sup>\$</sup> 1,600                      |
| 3 |                                                                                                                                 |                    |              |                  |                   |                    |                  |              |        |          |                          |                       |                                         | \$                                          | \$                                        | \$                                       |
| 4 |                                                                                                                                 |                    |              |                  |                   |                    |                  |              |        |          |                          |                       |                                         | \$                                          | \$                                        | \$                                       |
| 5 |                                                                                                                                 |                    |              |                  |                   |                    |                  |              |        |          |                          |                       |                                         | \$                                          | \$                                        | \$                                       |
| 6 |                                                                                                                                 |                    |              |                  |                   |                    |                  |              |        |          |                          |                       |                                         | \$                                          | \$                                        | s                                        |
|   | NOTE: Retailer or Contractor must fill in the table above completely.  Slider, Casement, Awning, Picture  3 Air, ArGon, Krypton |                    |              |                  |                   |                    |                  | \$ 2,500     | s 600  | \$ 3,100 |                          |                       |                                         |                                             |                                           |                                          |

| Insu | latior | ı mea | sures |
|------|--------|-------|-------|

<sup>2</sup> Wood, Vinyl, Aluminum, Fibreglass

| Insulation m | ieasur  | <mark>es</mark>                |                                      |               |                                                                                                         |                                             |                                           |                                          |
|--------------|---------|--------------------------------|--------------------------------------|---------------|---------------------------------------------------------------------------------------------------------|---------------------------------------------|-------------------------------------------|------------------------------------------|
| Location     |         | R-value of existing insulation | R-value of insulation<br>to be added | Total r-value | Materials to be purchased<br>(type, no. of bags or no. of rigid panels,<br>and other related materials) | Material cost<br>(inc. applicable<br>taxes) | Labour cost<br>(inc. applicable<br>taxes) | Total cost<br>(inc. applicable<br>taxes) |
| Attic        |         |                                |                                      |               |                                                                                                         |                                             |                                           |                                          |
| 900          | sq. ft. | 10                             | 40                                   | 50            | loose fill and batt                                                                                     | 1,500                                       | ³400                                      | <sup>3</sup> 1.900                       |
| Basement     |         |                                |                                      |               |                                                                                                         |                                             |                                           |                                          |
|              | sq. ft. |                                |                                      |               |                                                                                                         | 5                                           | \$                                        | 2                                        |
| Crawlspace   |         |                                |                                      |               |                                                                                                         |                                             |                                           |                                          |
|              | sq. ft. |                                |                                      |               |                                                                                                         | \$                                          | \$                                        | \$                                       |
| Walls        |         |                                |                                      |               |                                                                                                         |                                             |                                           |                                          |
|              | sq. ft. |                                |                                      |               |                                                                                                         | \$                                          | \$                                        | \$                                       |
|              | '       |                                |                                      |               | TOTAL (S)                                                                                               | \$ 1,500                                    | s<br>400                                  | \$ 1,900                                 |

Total of all measures must be filled out, even if there is only one measure

Be sure to sign this section