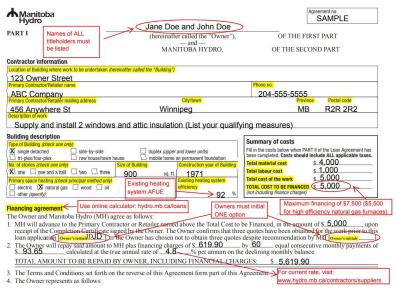

#### 1 Complete the Agreement with the customer

If more than one person owns the property, all owners are required to sign and be listed on the Agreement. Owner signatures must be witnessed by a third party, and all owners must initial Clause #6.

All owners on title must be listed at the top of the Agreement and must sign Part I of the Agreement.

ightarrow Write down all owners exactly as shown on the land title, as this is a legal document

Financing terms can be calculated and filled in using the online calculators (EFP & HEEL)

- All owner(s) must initial wherever stated on Part I of the application
- For current program rates, visit:
   www.hydro.mb.ca/contractors/suppliers

Ensure the Credit Information section is completed in full; many applications require corrections because this section is not completed.

- Employer information must be filled out for each individual owner
- If the owner is retired, provide that information in the space for the employer
- -If there are no loans to include for the loans section, write "Clear Title" or "Not Applicable"