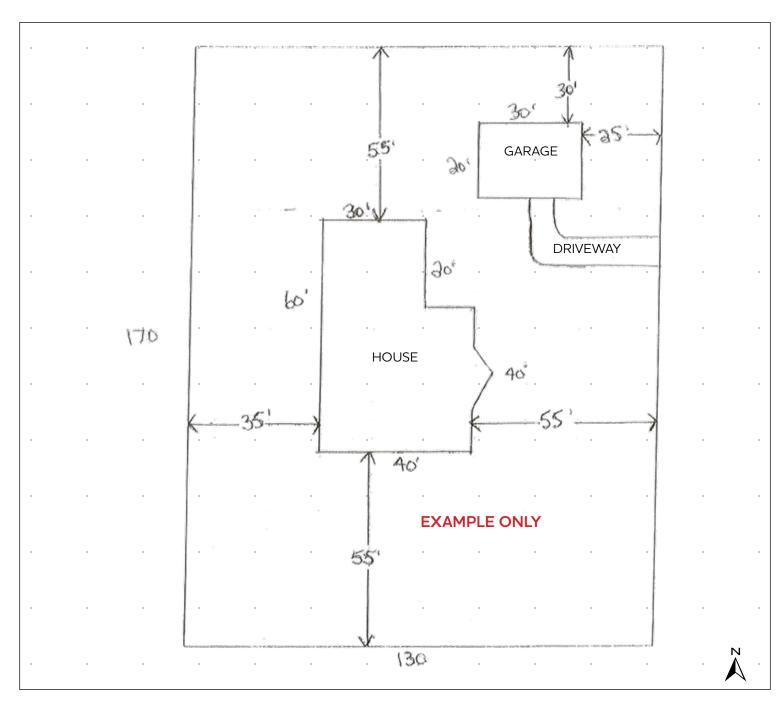

• dimensions of the building.

See example on page 2.

## SITE PLAN FOR NEW SERVICE

| <ul> <li>driveway location;</li> <li>building distances from both front and side lot lines;</li> </ul> |  |  |  |        |       |  |  |  |  |  |  |   |          |
|--------------------------------------------------------------------------------------------------------|--|--|--|--------|-------|--|--|--|--|--|--|---|----------|
| Include:  • property dimensions;                                                                       |  |  |  | N<br>- | Notes |  |  |  |  |  |  |   |          |
|                                                                                                        |  |  |  |        |       |  |  |  |  |  |  |   | <b>Z</b> |
|                                                                                                        |  |  |  |        |       |  |  |  |  |  |  | · |          |
|                                                                                                        |  |  |  |        |       |  |  |  |  |  |  |   |          |
|                                                                                                        |  |  |  |        |       |  |  |  |  |  |  |   |          |
|                                                                                                        |  |  |  |        |       |  |  |  |  |  |  |   |          |
|                                                                                                        |  |  |  |        |       |  |  |  |  |  |  |   |          |
|                                                                                                        |  |  |  |        |       |  |  |  |  |  |  |   |          |
|                                                                                                        |  |  |  |        |       |  |  |  |  |  |  |   |          |
|                                                                                                        |  |  |  |        |       |  |  |  |  |  |  |   |          |
|                                                                                                        |  |  |  |        |       |  |  |  |  |  |  |   |          |
|                                                                                                        |  |  |  |        |       |  |  |  |  |  |  |   |          |
|                                                                                                        |  |  |  |        |       |  |  |  |  |  |  |   |          |

## Include:

- property dimensions;
- driveway location; building distances from both front and side lot lines;
- dimensions of the building.

| Notes |  |  |  |  |  |  |  |  |
|-------|--|--|--|--|--|--|--|--|
|       |  |  |  |  |  |  |  |  |
|       |  |  |  |  |  |  |  |  |
|       |  |  |  |  |  |  |  |  |
|       |  |  |  |  |  |  |  |  |
|       |  |  |  |  |  |  |  |  |
|       |  |  |  |  |  |  |  |  |
|       |  |  |  |  |  |  |  |  |
|       |  |  |  |  |  |  |  |  |