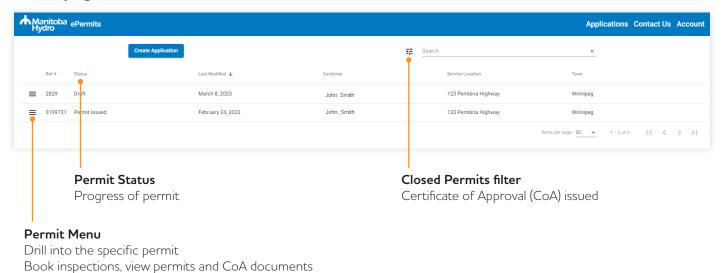

li>Summary</li> </ol> |
| Mana  | aging your permitsp5                                                                                                   |
|       | Homepage<br>Permit Menu                                                                                                |

# Creating a new permit

# 1. Customer Profile



Include all information on the customer who is having the electrical work completed. The customer may have a different contact for the permit.

### 2. Service Location



### 3. Details



#### 4. Fee Schedule



# High voltage service, motors, transformers

3

# 5. Summary



Review the summary and ensure all information and fees being charged are accurate.

Application errors may result in longer permit approval times.

# Managing your permits

# Homepage



# Permit Menu



# Inspections



#### View Scheduled Inspection

View scheduled inspections confirmed by Manitoba Hydro.

#### Request an Inspection

Request inspections for:

- Service
- Rough-in
- Final

Date requested is not a guarantee and is subject to inspector availability.

Confirmed when scheduled.

#### **Attachments**



#### **Add Attachments**

Manitoba Hydro may request additional documentation after initial application. Use this feature to submit to inspectors.

# **View Attachments**

All documentation related to the application is found here.

- Approved Permit
- Certificate of Approval (CoA)
- Etc.

# **Questions? Concerns? Contact Us!**

Email: SM-OTSRPlanning@hydro.mb.ca