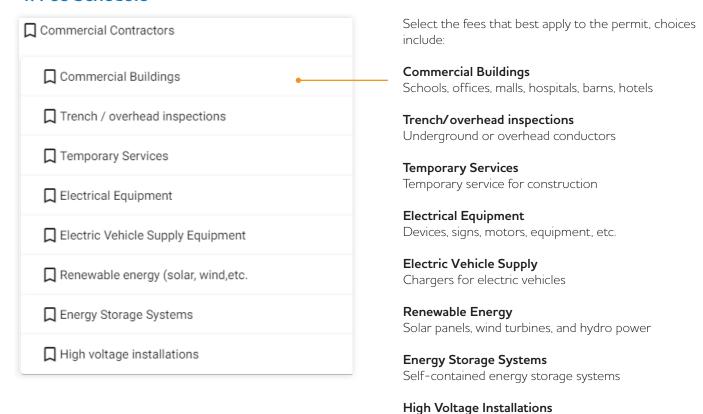

|
|-------|------------------------------------------------------------------------------------------------------------------------|
|       | <ol> <li>Customer Profile</li> <li>Service Location</li> <li>Details</li> <li>Fee Schedule</li> <li>Summary</li> </ol> |
| Mana  | aging your permitsp5                                                                                                   |
|       | Homepage<br>Permit Menu                                                                                                |

# Creating a new permit

# 1. Customer Profile



Include all information on the customer who is having the electrical work completed. The customer may have a different contact for the permit.

### 2. Service Location



### 3. Details



#### 4. Fee Schedule



# High voltage service, motors, transformers

3

# 5. Summary



Review the summary and ensure all information and fees being charged are accurate.

Application errors may result in longer permit approval times.

# Managing your permits

# Homepage



# Permit Menu



# Inspections



#### View Scheduled Inspection

View scheduled inspections confirmed by Manitoba Hydro.

#### Request an Inspection

Request inspections for:

- Service
- Rough-in
- Final

Date requested is not a guarantee and is subject to inspector availability.

Confirmed when scheduled.

#### **Attachments**



#### **Add Attachments**

Manitoba Hydro may request additional documentation after initial application. Use this feature to submit to inspectors.

# **View Attachments**

All documentation related to the applic