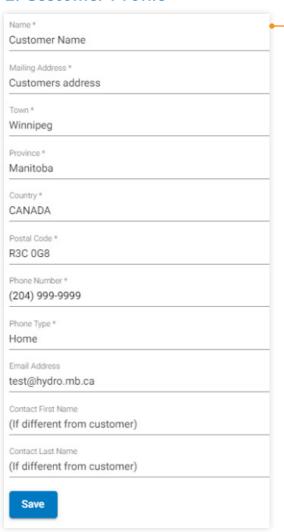

# 1. Customer Profile

Include all information on the customer who is having the electrical work completed. The customer may have a different contact for the permit.