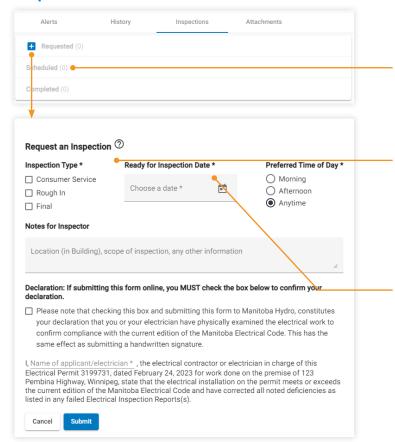

# Inspections

#### View Scheduled Inspection

View scheduled inspections confirmed by Manitoba Hydro.

#### Request an Inspection

Request inspections for:

- Service
- Rough-in
- Final

Date requested is not a guarantee and is subject to inspector availability.

Confirmed when scheduled.