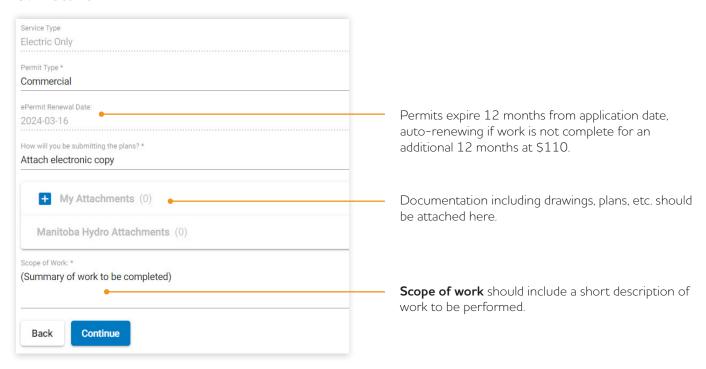

|
|-------|------------------------------------------------------------------------------------------------------------------------|
|       | <ol> <li>Customer Profile</li> <li>Service Location</li> <li>Details</li> <li>Fee Schedule</li> <li>Summary</li> </ol> |
| Mana  | aging your permitsp5                                                                                                   |
|       | Homepage<br>Permit Menu                                                                                                |

# Creating a new permit

# 1. Customer Profile



Include all information on the customer who is having the electrical work completed. The customer may have a different contact for the permit.

### 2. Service Location



### 3. Details



#### 4. Fee Schedule



# High voltage service, motors, transformers

3

# 5. Summary



Review the summary and ensure all information and fees being charged are accurate.

Application errors may result in longer permit approval times.

# Managing your permits

# Homepage



# Permit Menu



# Inspections



#### View Scheduled Inspection

View scheduled inspections confirmed by Manitoba Hydro.

#### Request an Inspection

Request inspections for:

- Service
- Rough-in
- Final

Date requested is not a guarantee and is subject to inspector availability.

Confirmed when scheduled.

#### **Attachments**



#### **Add Attachments**

Manitoba Hydro may request additional documentation after initial application. Use this feature to submit to inspectors.

# **View Attachments**

All documentati