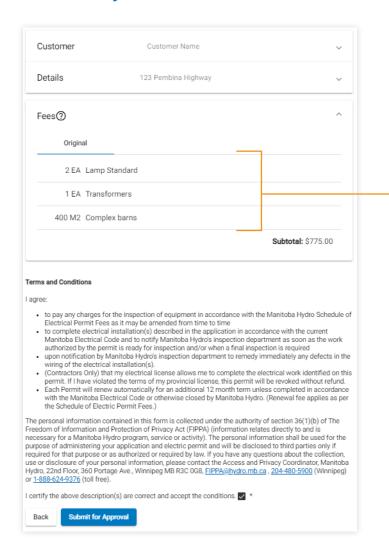

#### 4. Fee Schedule

# 5. Summary

Review the summary and ensure all information and fees being charged are accurate.

Application errors may result in longer permit approval times.