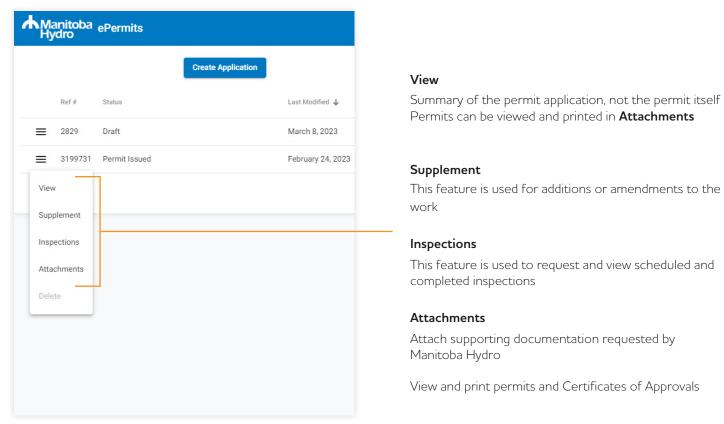

# Permit Menu

# Inspections

#### **Attachments**

#### **Add Attachments**

Manitoba Hydro may request additional documentation after initial application. Use this feature to submit to inspectors.

# **View Attachments**

All documentation related to the application is found here.

- Approved Permit
- Certificate of Approval (CoA)
- Etc.