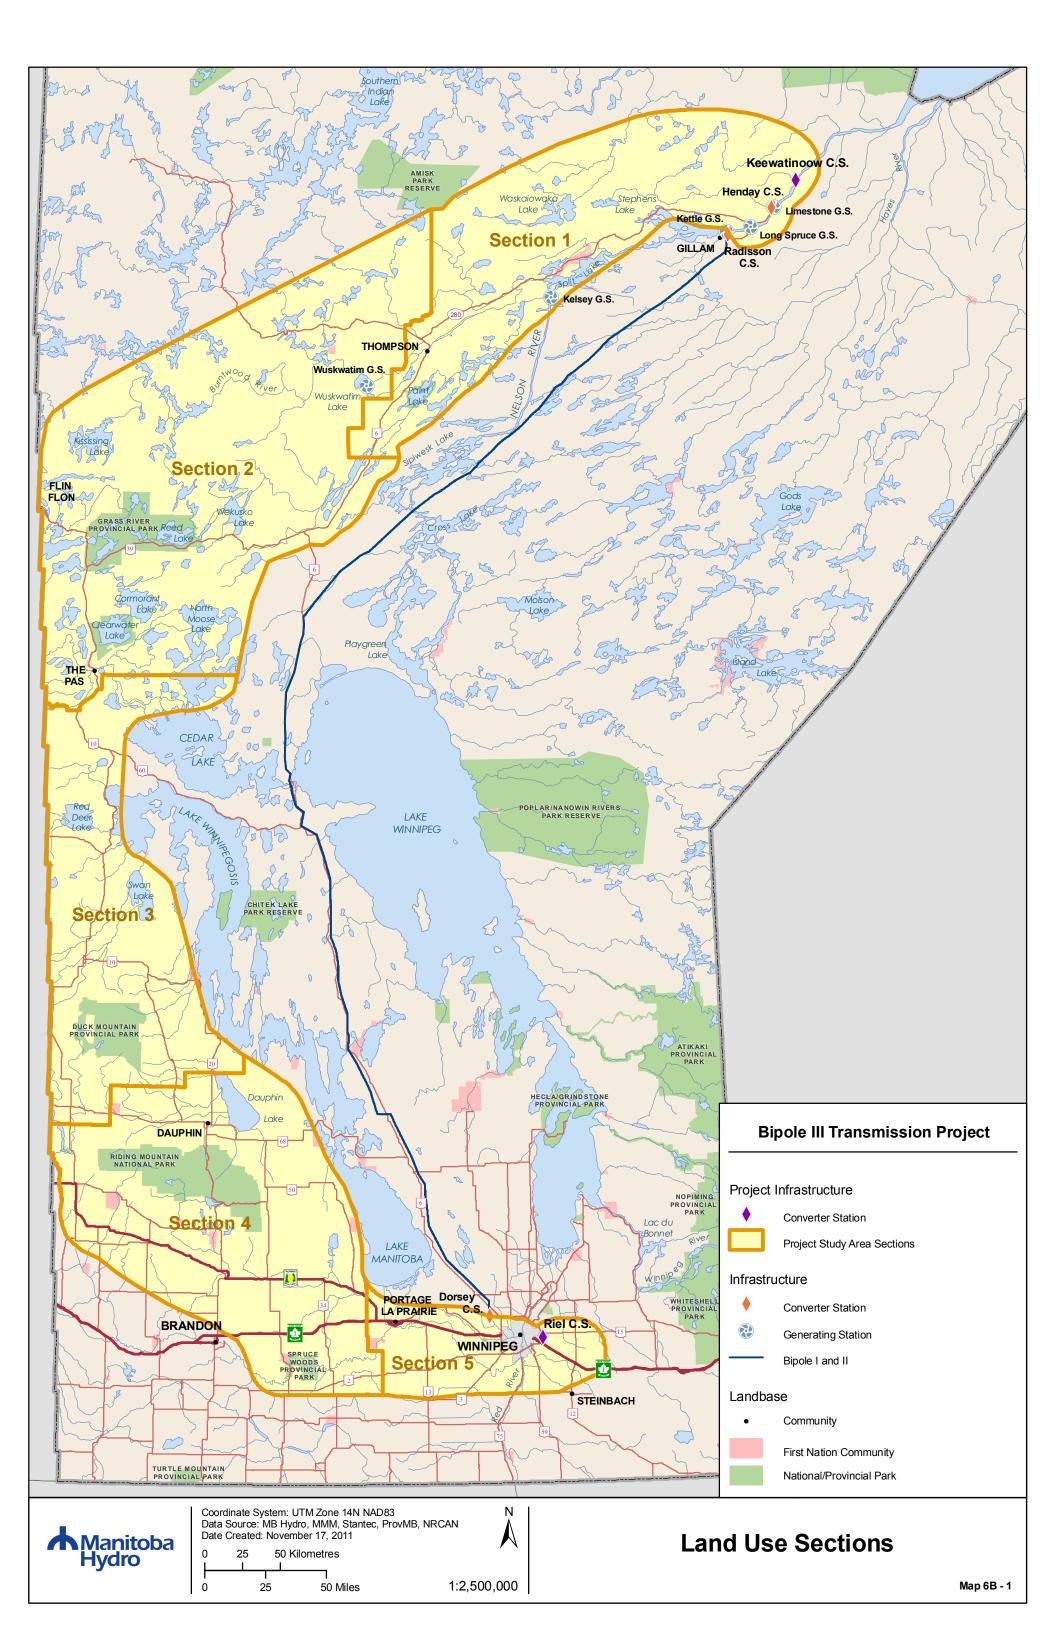

| 1.5%              |  |
| Parkland RHA                  | 41658      | 100.0%            |  |
| Ebb & Flow                    | 760        | 1.8%              |  |
| Pine Creek                    | 574        | 1.4%              |  |
| Nor-man RHA                   | 24570      | 100.0%            |  |
| Chemahawin                    | 721        | 2.9%              |  |
| Mathias Colomb                | 1302       | 5.3%              |  |
| Burntwood RHA                 | 48080      | 100.0%            |  |
| Fox Lake                      | 207        | 0.4%              |  |
| War Lake                      | 63         | 0.1%              |  |
| York Factory                  | 265        | 0.6%              |  |
| Source: Manitoba Health 2010. |            |                   |  |