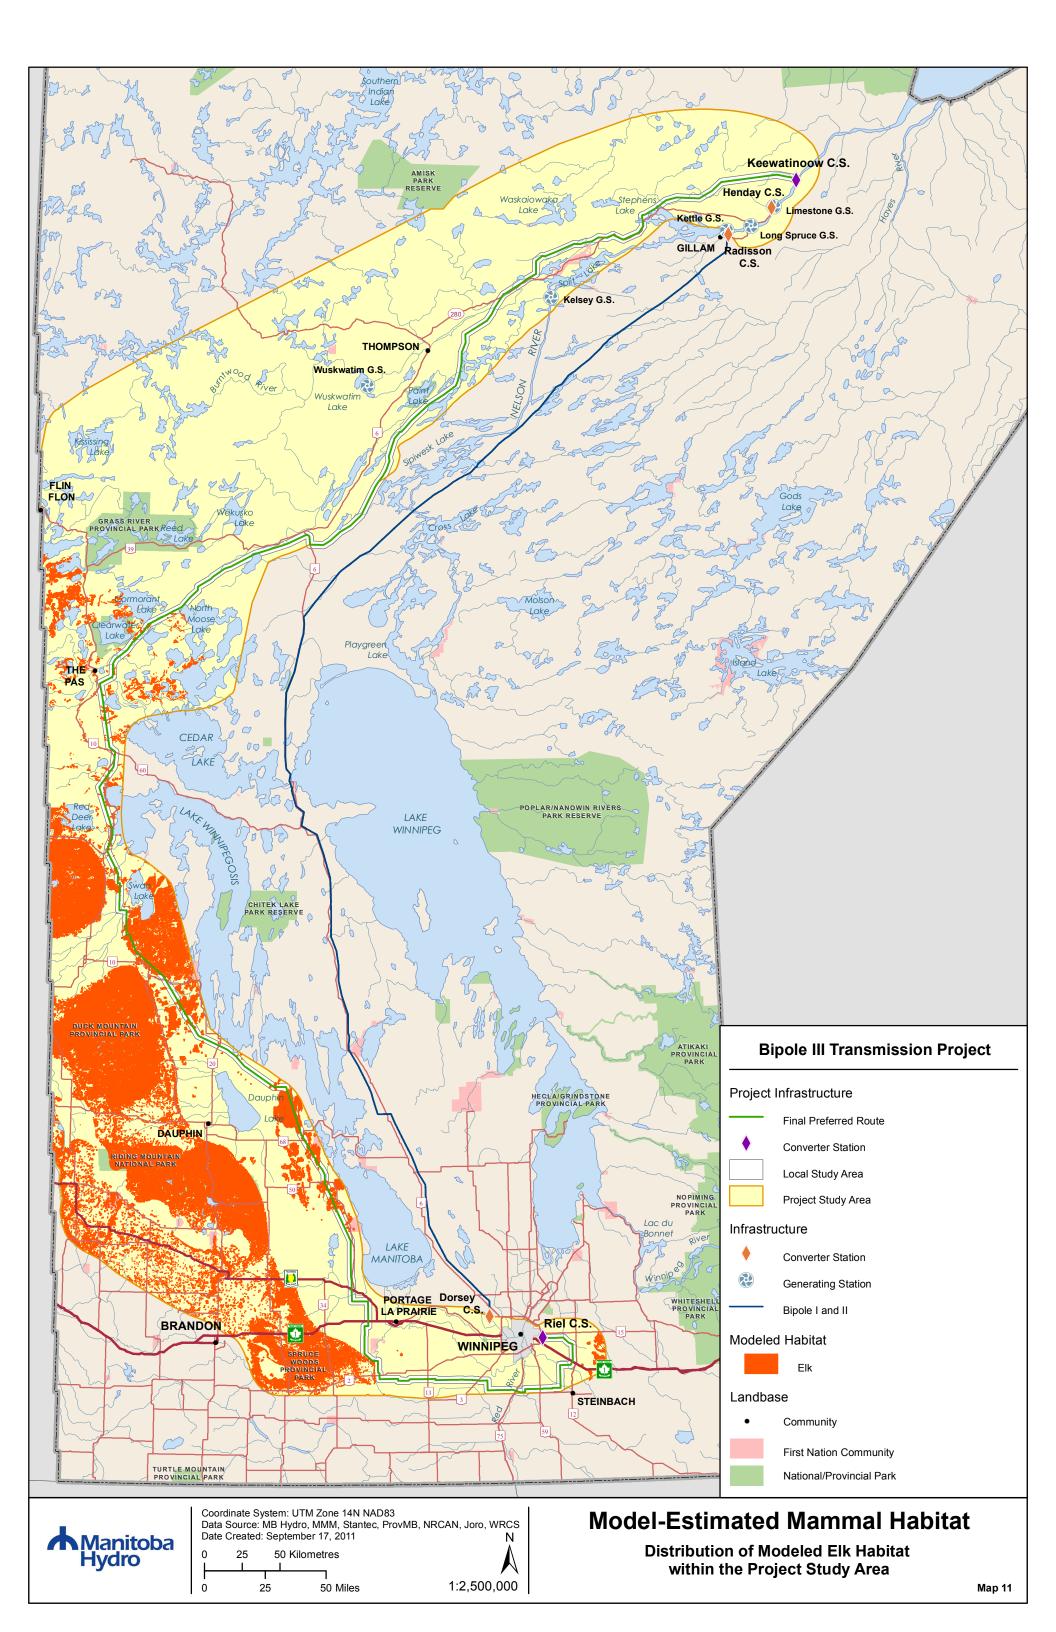

Power Site** Construction Camp Site Local Study Area Project Study Area Infrastructure Converter Station Generating Station Bipole I and II Transmission Line **Electrical Station** Trail Camera Locations The Bog Community City / Town **Rural Municipality** First Nation National/Provincial Park Provincial Forest Wildlife Management Area Coordinate System: UTM Zone 14N NAD83 Data Source: MBHydro, MMM, Stantec, ProvMB, NRCAN Date Created: June 03, 2011 10 Kilometres 5 6 Miles 1:250,000 Location of Reconyx Remote **Monitoring Cameras** The Bog December 2009 - February 2011

Map 200-05





### **Bipole III Transmission Project**











# Location of Reconyx Remote Monitoring Cameras

Southern Project Study Area

December 2009 - February 2011











December 2009 - February 2011























it 750K BTB 20110407.mxf