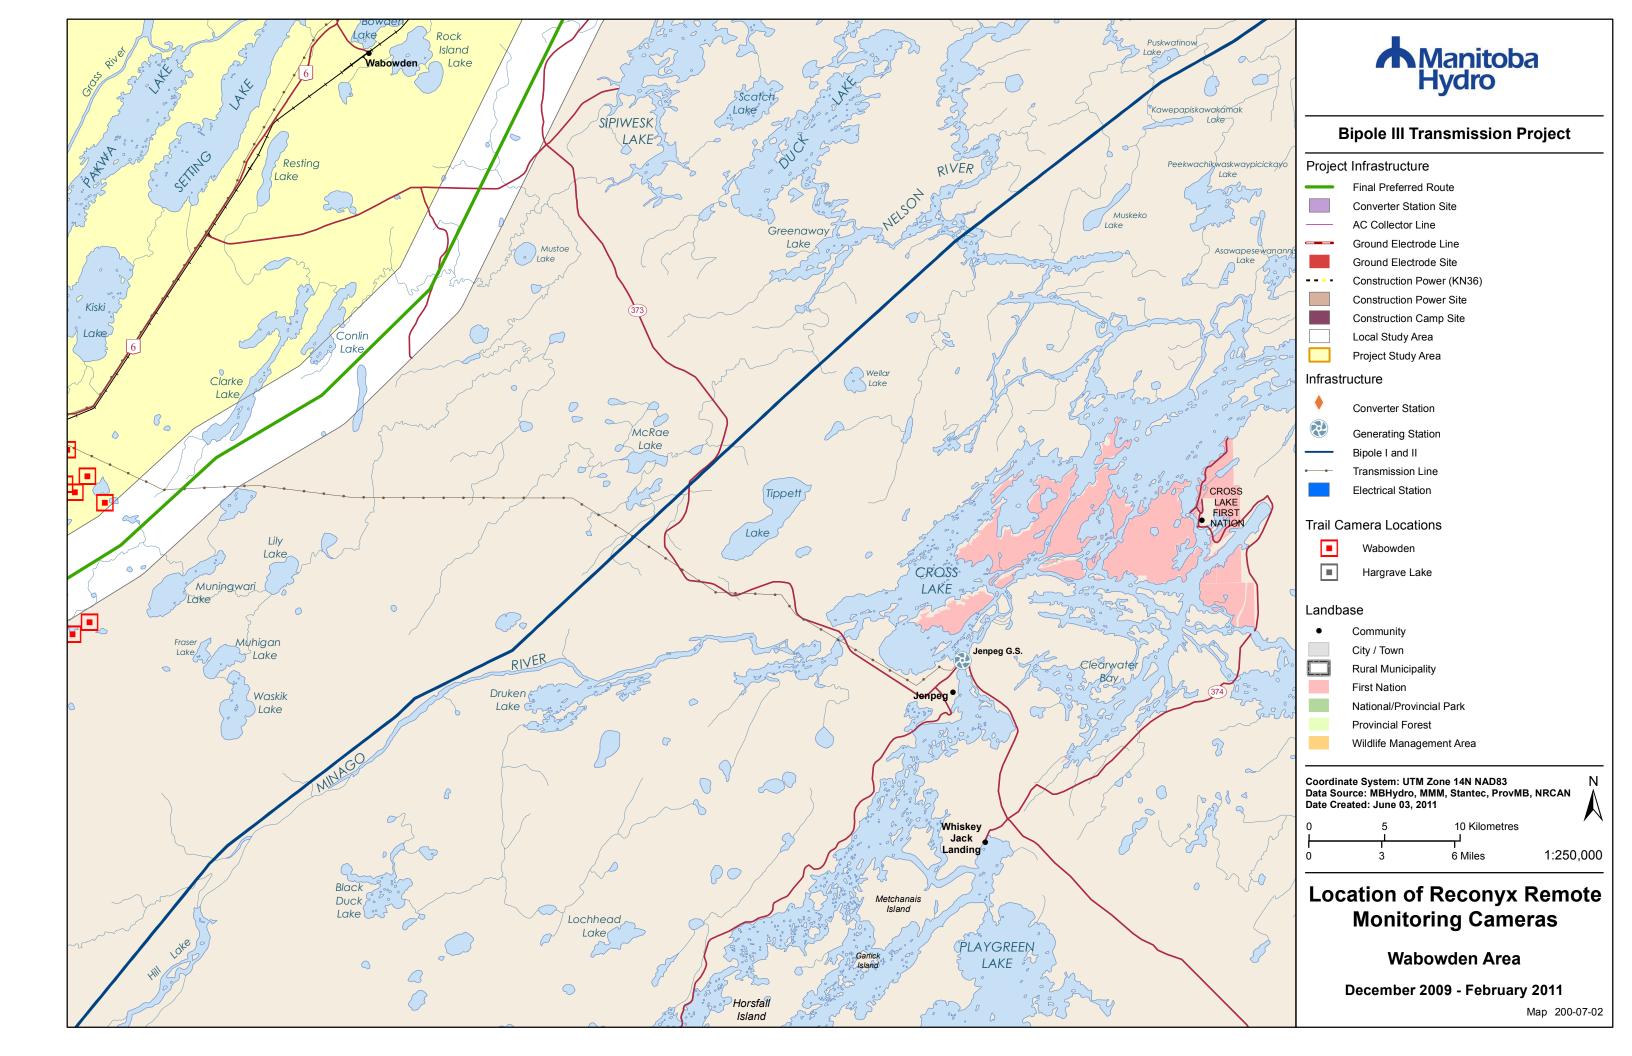

# Location of Reconyx Remote **Monitoring Cameras**

# Manitoba Hydro

### **Bipole III Transmission Project**

### Project Infrastructure Final Preferred Route **Converter Station Site** AC Collector Line Ground Electrode Line Ground Electrode Site Construction Power (KN36) **Construction Power Site** Construction Camp Site Local Study Area Project Study Area Infrastructure Converter Station Generating Station Bipole I and II Transmission Line **Electrical Station** Trail Camera Locations The Bog Community City / Town **Rural Municipality** First Nation National/Provincial Park Provincial Forest Wildlife Management Area Coordinate System: UTM Zone 14N NAD83 Data Source: MBHydro, MMM, Stantec, ProvMB, NRCAN Date Created: June 03, 2011 10 Kilometres 5 6 Miles 1:250,000 Location of Reconyx Remote **Monitoring Cameras** The Bog December 2009 - February 2011