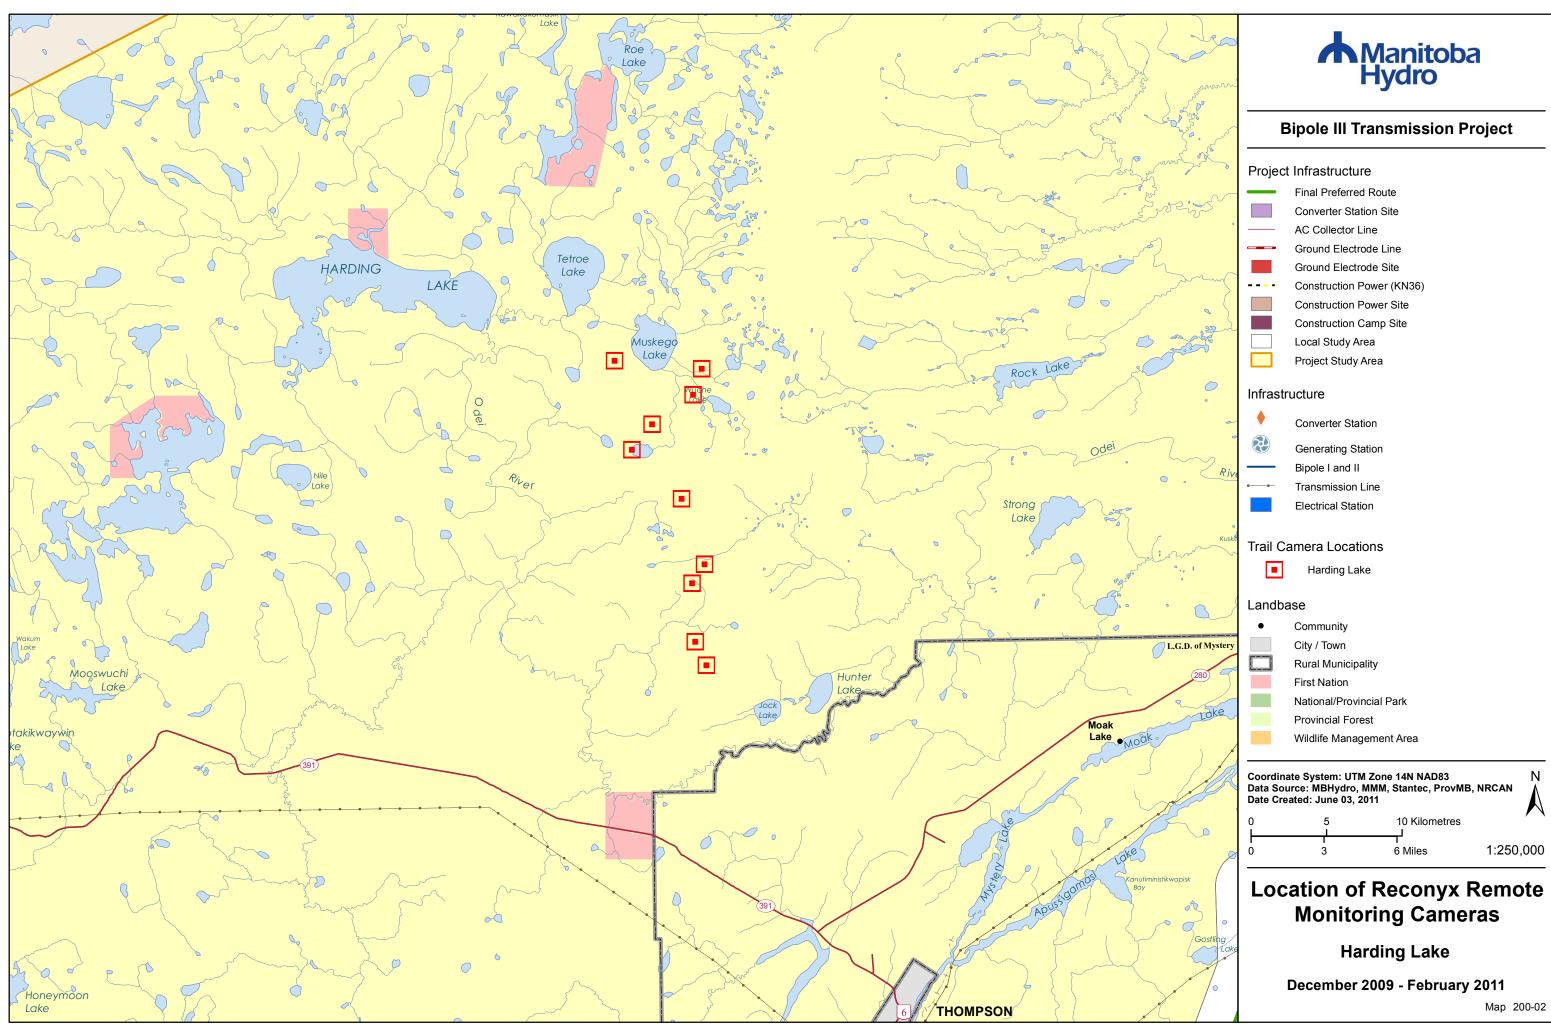

# Location of Reconyx Remote **Monitoring Cameras**

## **Reed Lake**

December 2009 - February 2011