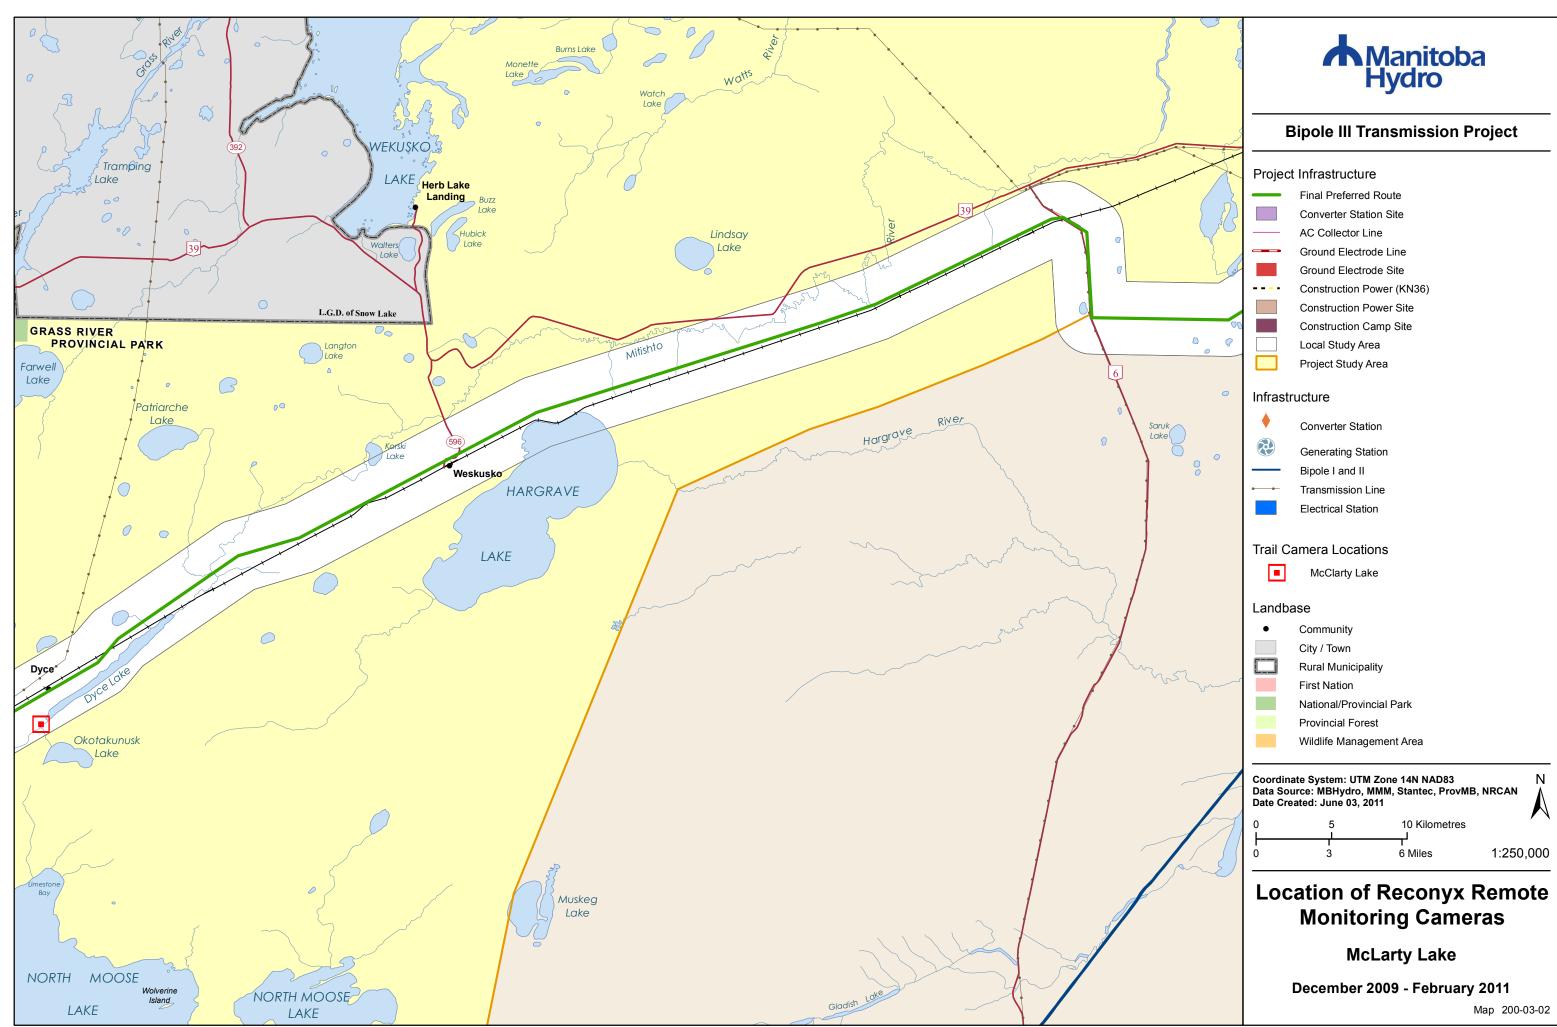

# Location of Reconyx Remote **Monitoring Cameras**

## **Reed Lake**

December 2009 - February 2011