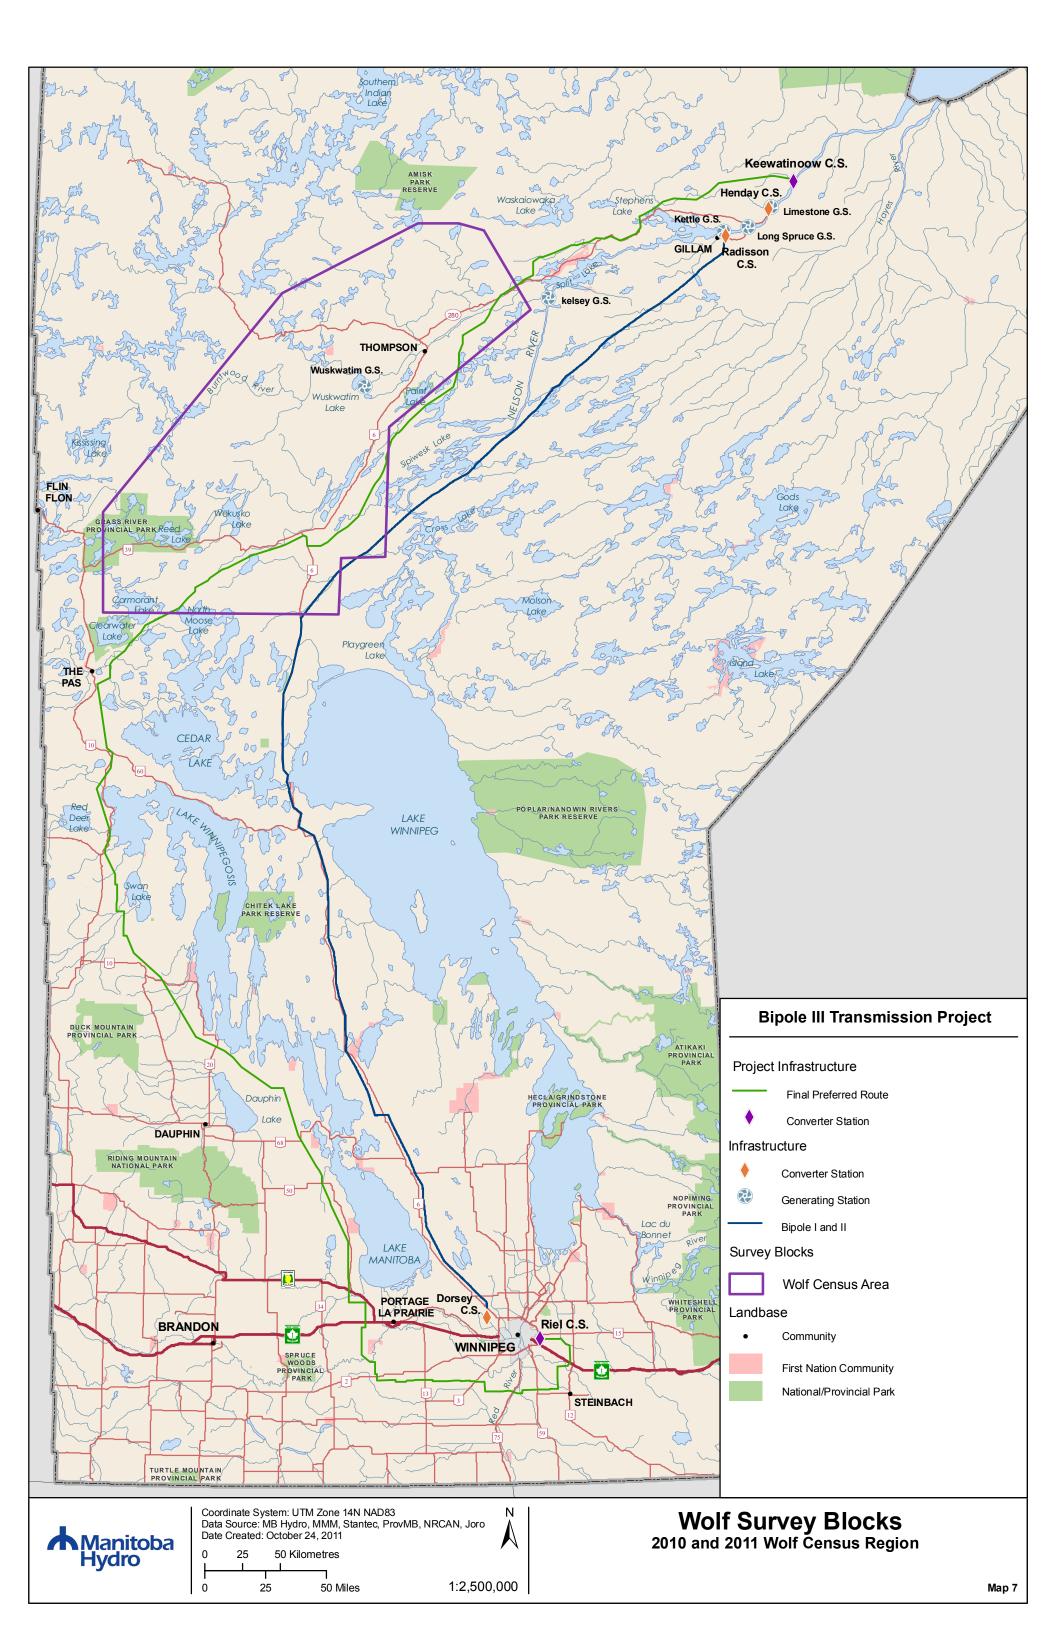

Coordinate System: UTM Zone 14N NAD83 Data Source: MBHydro, MMM, Stantec, ProvMB, NRCAN



# Location of Reconyx Remote **Monitoring Cameras**

## **Reed Lake**

December 2009 - February 2011



# Manitoba Hydro

### **Bipole III Transmission Project**

### Project Infrastructure Final Preferred Route **Converter Station Site** AC Collector Line Ground Electrode Line Ground Electrode Site Construction Power (KN36) **Construction Power Site** Construction Camp Site Local Study Area Project Study Area Infrastructure Converter Station Generating Station Bipole I and II Transmission Line **Electrical Station** Trail Camera Locations The Bog Community City / Town **Rural Municipality** First Nation National/Provincial Park Provincial Forest Wildlife Management Area Coordin