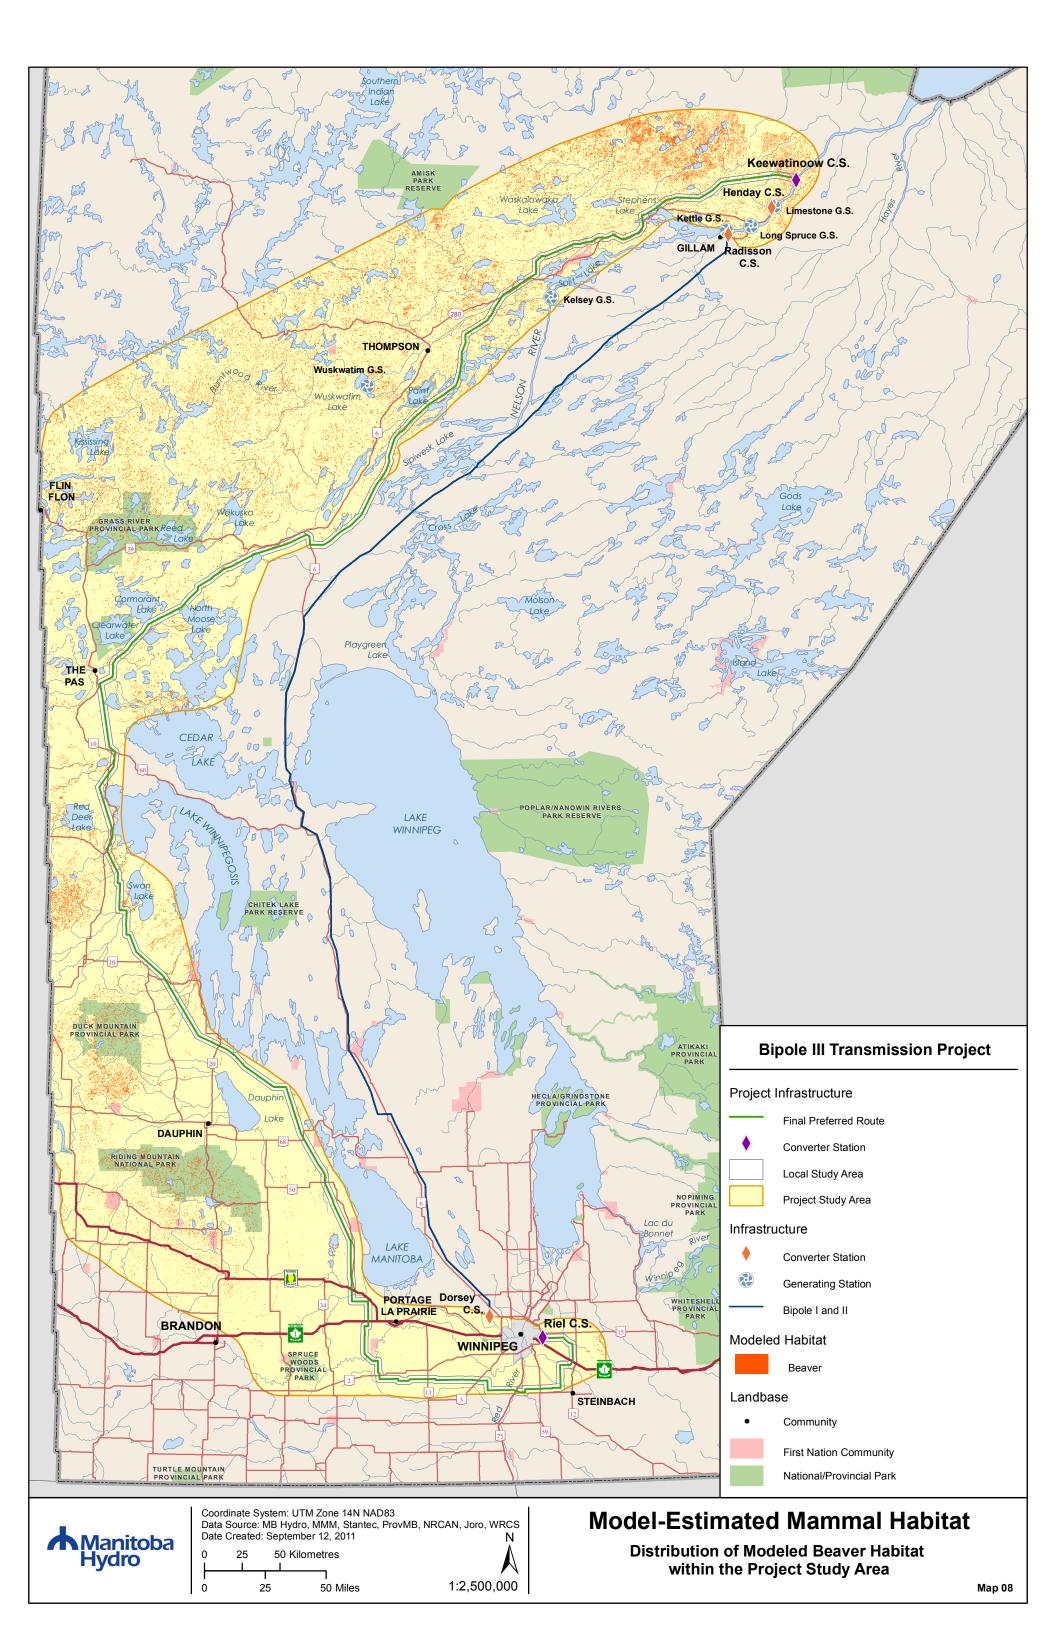

ction Power Site** Construction Camp Site Local Study Area Project Study Area Infrastructure Converter Station Generating Station Bipole I and II Transmission Line **Electrical Station** Trail Camera Locations The Bog Community City / Town **Rural Municipality** First Nation National/Provincial Park Provincial Forest Wildlife Management Area Coordinate System: UTM Zone 14N NAD83 Data Source: MBHydro, MMM, Stantec, ProvMB, NRCAN Date Created: June 03, 2011 10 Kilometres 5 6 Miles 1:250,000 Location of Reconyx Remote **Monitoring Cameras** The Bog December 2009 - February 2011

Map 200-05





### **Bipole III Transmission Project**











# Location of Reconyx Remote Monitoring Cameras

Southern Project Study Area

December 2009 - February 2011











December 2009 - February 2011























it 750K BTB 20110407.mxf