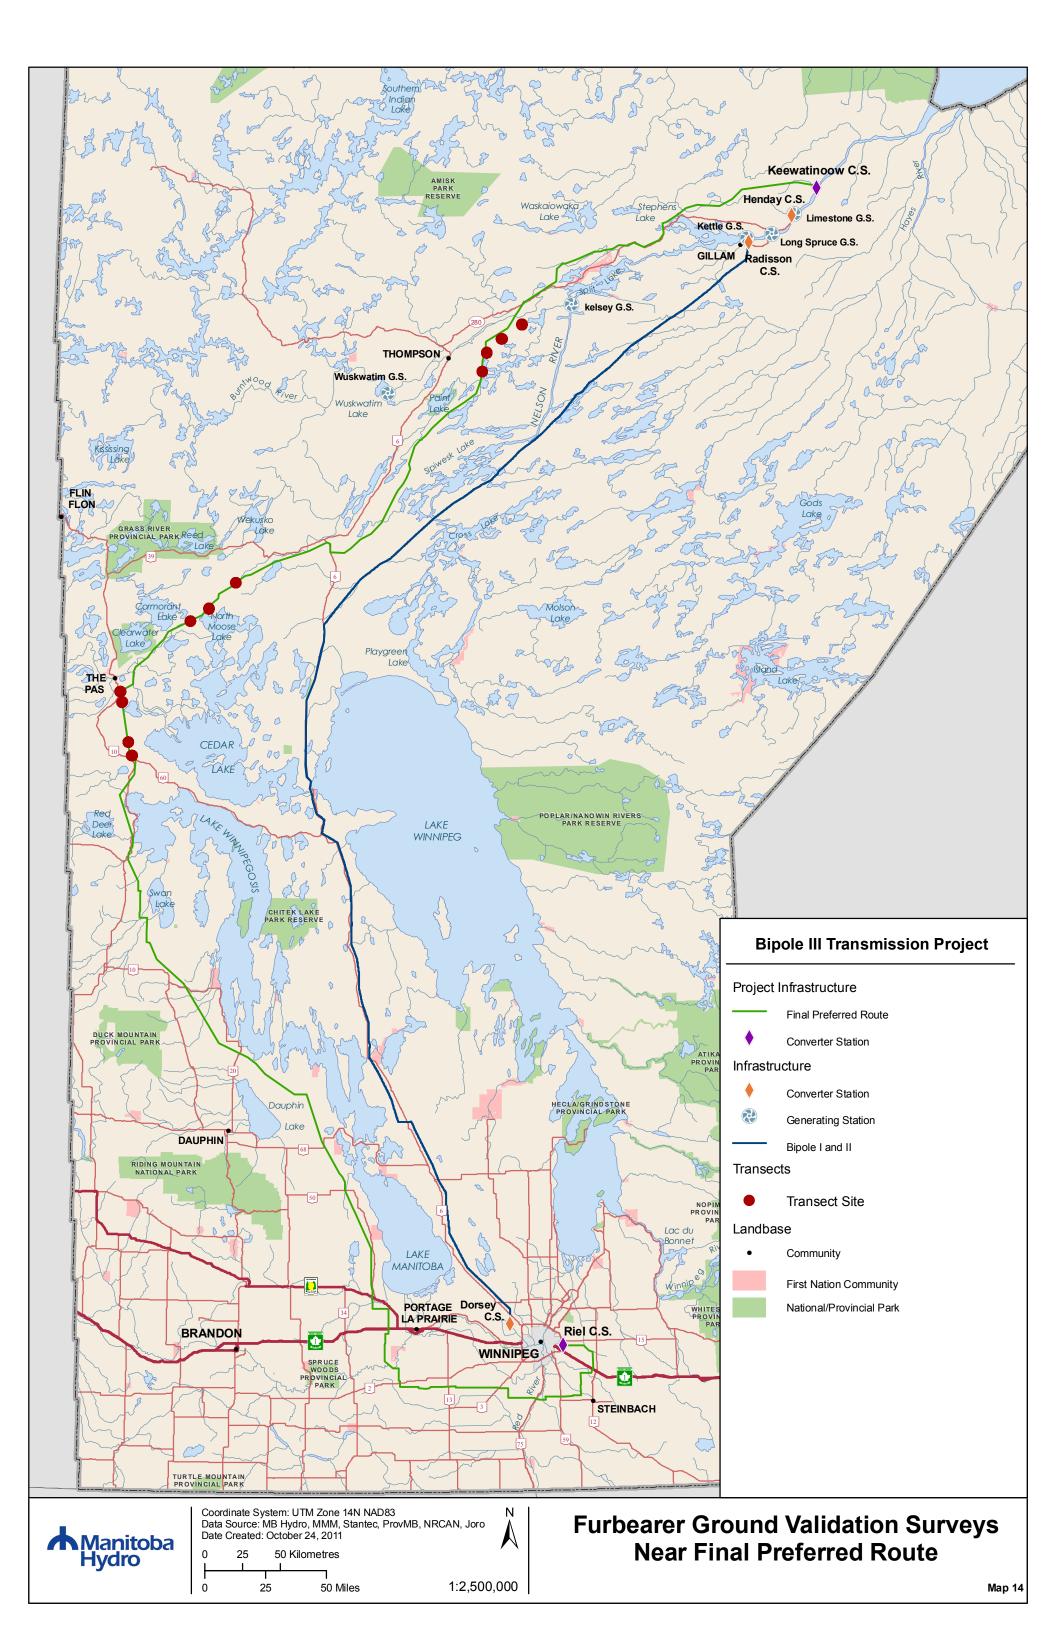

Site** Construction Camp Site Local Study Area Project Study Area Infrastructure Converter Station Generating Station Bipole I and II Transmission Line **Electrical Station** Trail Camera Locations The Bog Community City / Town **Rural Municipality** First Nation National/Provincial Park Provincial Forest Wildlife Management Area Coordinate System: UTM Zone 14N NAD83 Data Source: MBHydro, MMM, Stantec, ProvMB, NRCAN Date Created: June 03, 2011 10 Kilometres 5 6 Miles 1:250,000 Location of Reconyx Remote **Monitoring Cameras** The Bog December 2009 - February 2011

Map 200-05





### **Bipole III Transmission Project**











# Location of Reconyx Remote Monitoring Cameras

Southern Project Study Area

December 2009 - February 2011











December 2009 - February 2011























it 750K BTB 20110407.mxf