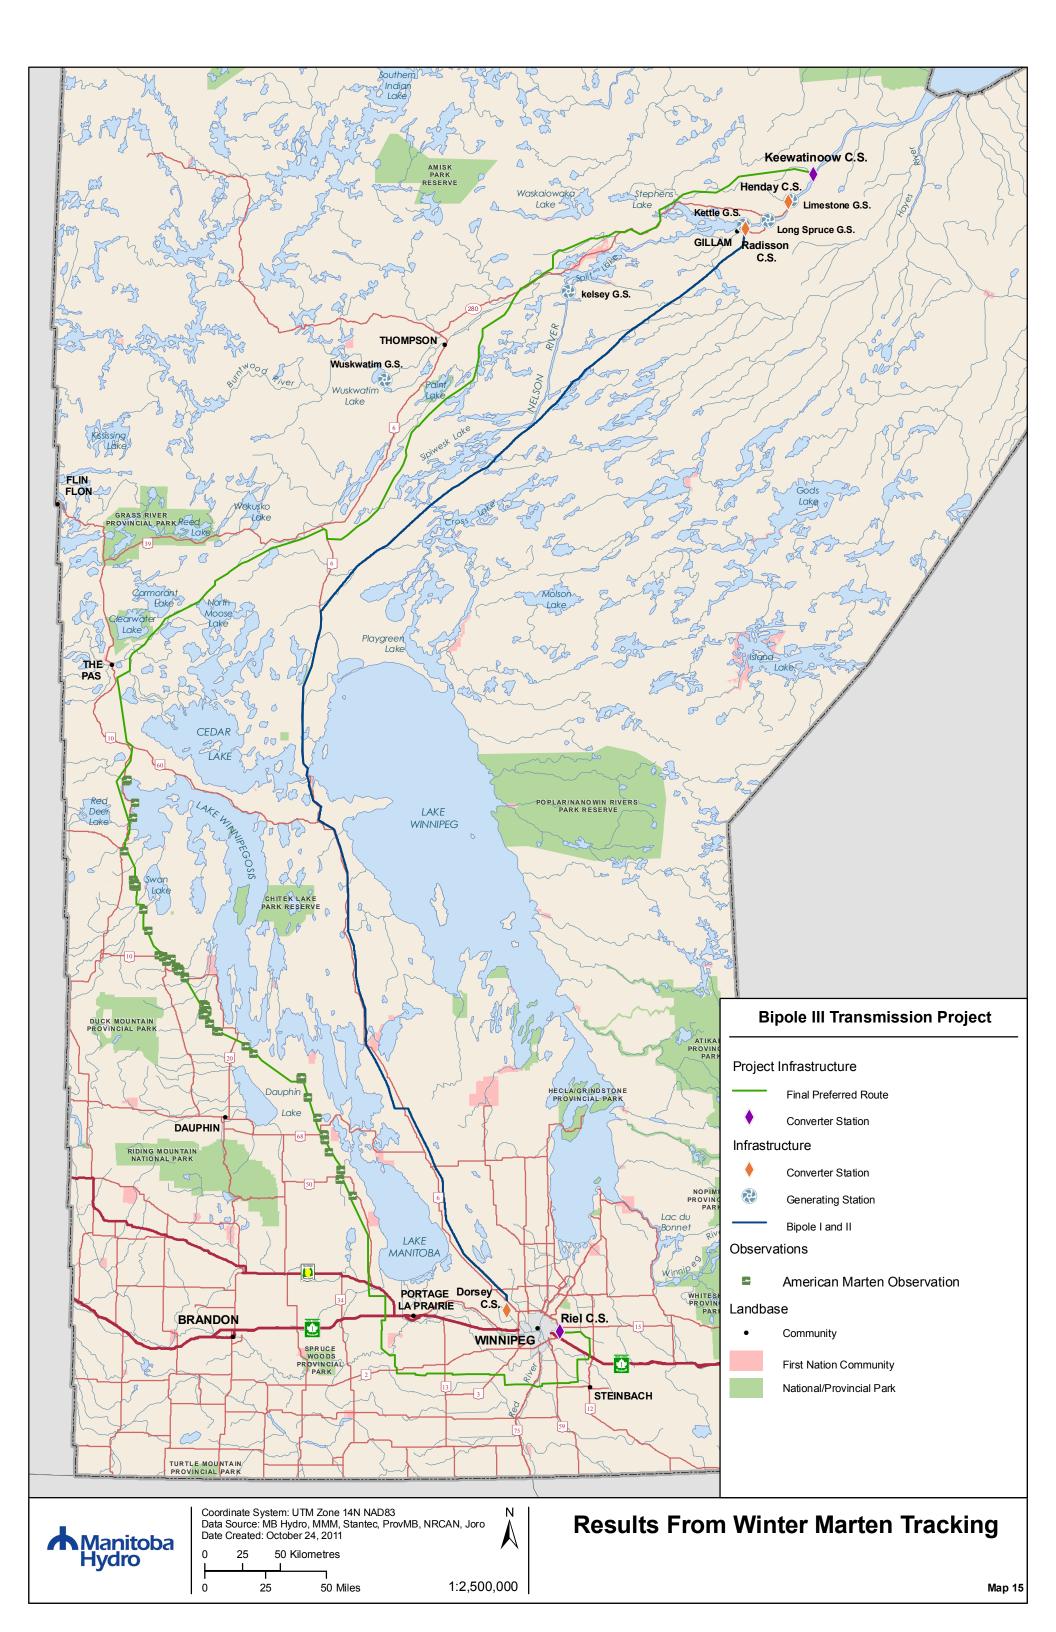

te** Construction Camp Site Local Study Area Project Study Area Infrastructure Converter Station Generating Station Bipole I and II Transmission Line **Electrical Station** Trail Camera Locations The Bog Community City / Town **Rural Municipality** First Nation National/Provincial Park Provincial Forest Wildlife Management Area Coordinate System: UTM Zone 14N NAD83 Data Source: MBHydro, MMM, Stantec, ProvMB, NRCAN Date Created: June 03, 2011 10 Kilometres 5 6 Miles 1:250,000 Location of Reconyx Remote **Monitoring Cameras** The Bog December 2009 - February 2011

Map 200-05





### **Bipole III Transmission Project**











# Location of Reconyx Remote Monitoring Cameras

Southern Project Study Area

December 2009 - February 2011











December 2009 - February 2011























it 750K BTB 20110407.mxf