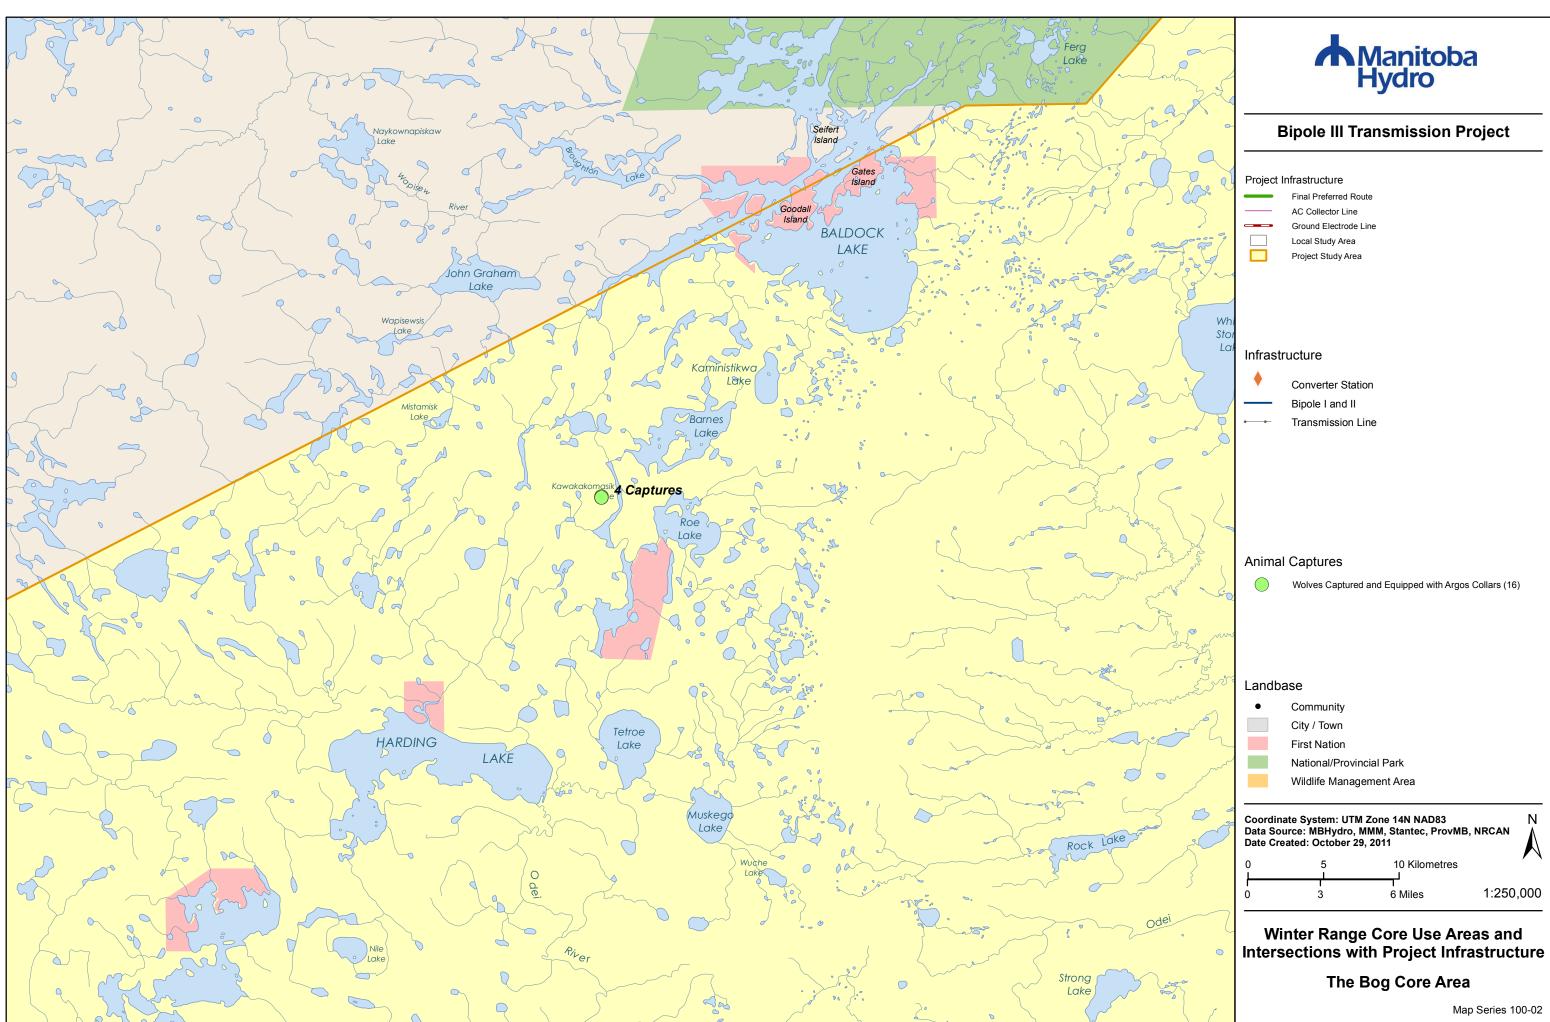

### **Bipole III Transmission Project**

### Project Infrastructure Final Preferred Route **Converter Station Site** AC Collector Line Ground Electrode Line Ground Electrode Site Construction Power (KN36) **Construction Power Site** Construction Camp Site Local Study Area Project Study Area Infrastructure Converter Station Generating Station Bipole I and II Transmission Line **Electrical Station** Trail Camera Locations The Bog Community City / Town **Rural Municipality** First Nation National/Provincial Park Provincial Forest Wildlife Management Area Coordinate System: UTM Zone 14N NAD83 Data Source: MBHydro, MMM, Stantec, ProvMB, NRCAN Date Created: June 03, 2011 10 Kilometres 5 6 Miles 1:250,000 Location of Reconyx Remote **Monitoring Cameras** The Bog December 2009 - February 2011