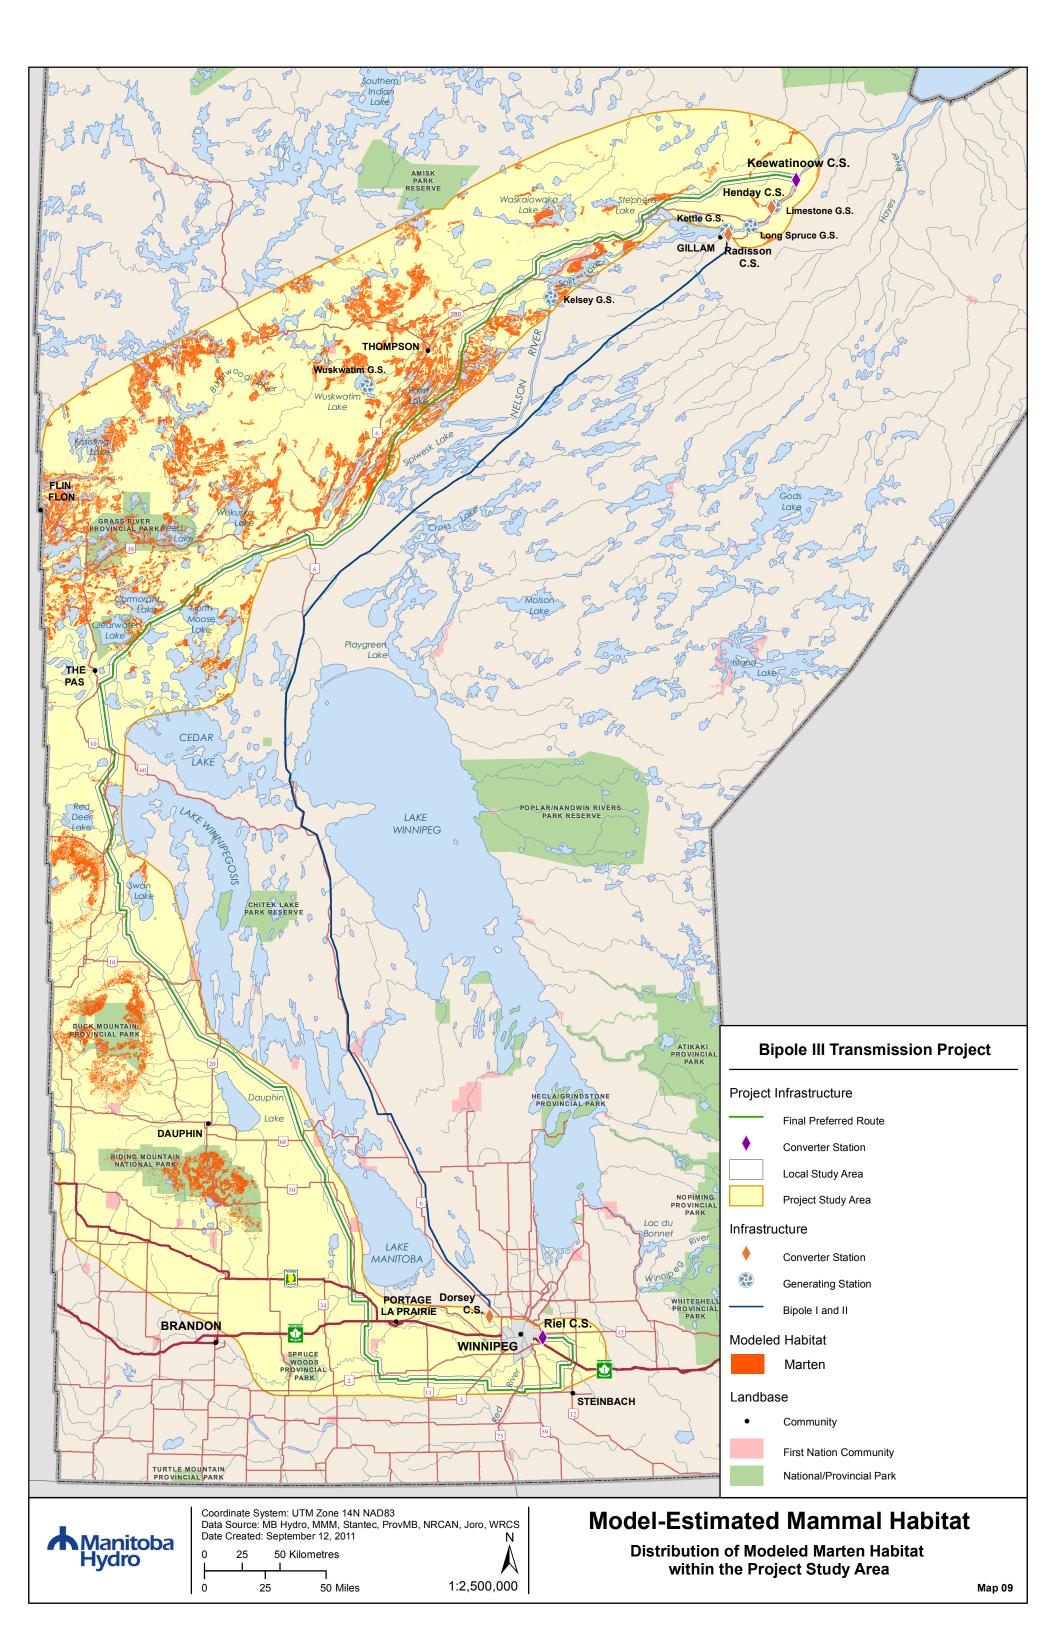

ion Power Site** Construction Camp Site Local Study Area Project Study Area Infrastructure Converter Station Generating Station Bipole I and II Transmission Line **Electrical Station** Trail Camera Locations The Bog Community City / Town **Rural Municipality** First Nation National/Provincial Park Provincial Forest Wildlife Management Area Coordinate System: UTM Zone 14N NAD83 Data Source: MBHydro, MMM, Stantec, ProvMB, NRCAN Date Created: June 03, 2011 10 Kilometres 5 6 Miles 1:250,000 Location of Reconyx Remote **Monitoring Cameras** The Bog December 2009 - February 2011

Map 200-05





### **Bipole III Transmission Project**











# Location of Reconyx Remote Monitoring Cameras

Southern Project Study Area

December 2009 - February 2011











December 2009 - February 2011























it 750K BTB 20110407.mxf