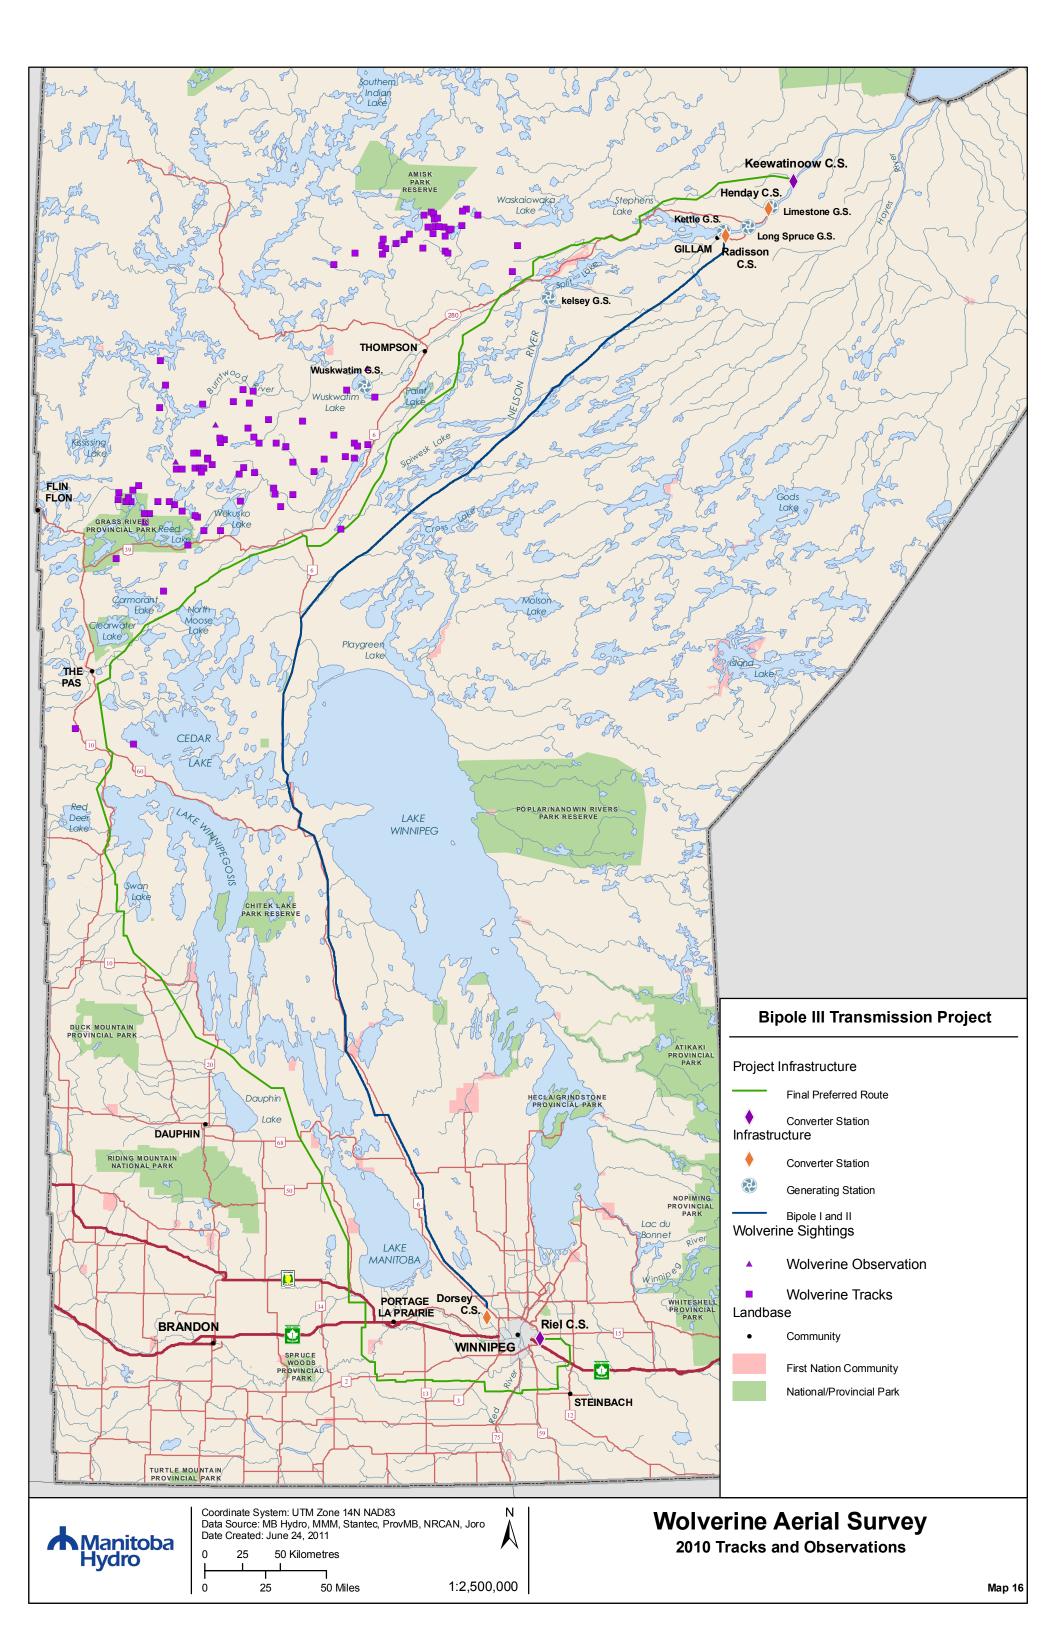

Study Area Project Study Area Infrastructure Converter Station Generating Station Bipole I and II Transmission Line **Electrical Station** Trail Camera Locations The Bog Community City / Town **Rural Municipality** First Nation National/Provincial Park Provincial Forest Wildlife Management Area Coordinate System: UTM Zone 14N NAD83 Data Source: MBHydro, MMM, Stantec, ProvMB, NRCAN Date Created: June 03, 2011 10 Kilometres 5 6 Miles 1:250,000 Location of Reconyx Remote **Monitoring Cameras** The Bog December 2009 - February 2011

Map 200-05





### **Bipole III Transmission Project**











# Location of Reconyx Remote Monitoring Cameras

Southern Project Study Area

December 2009 - February 2011











December 2009 - February 2011























it 750K BTB 20110407.mxf