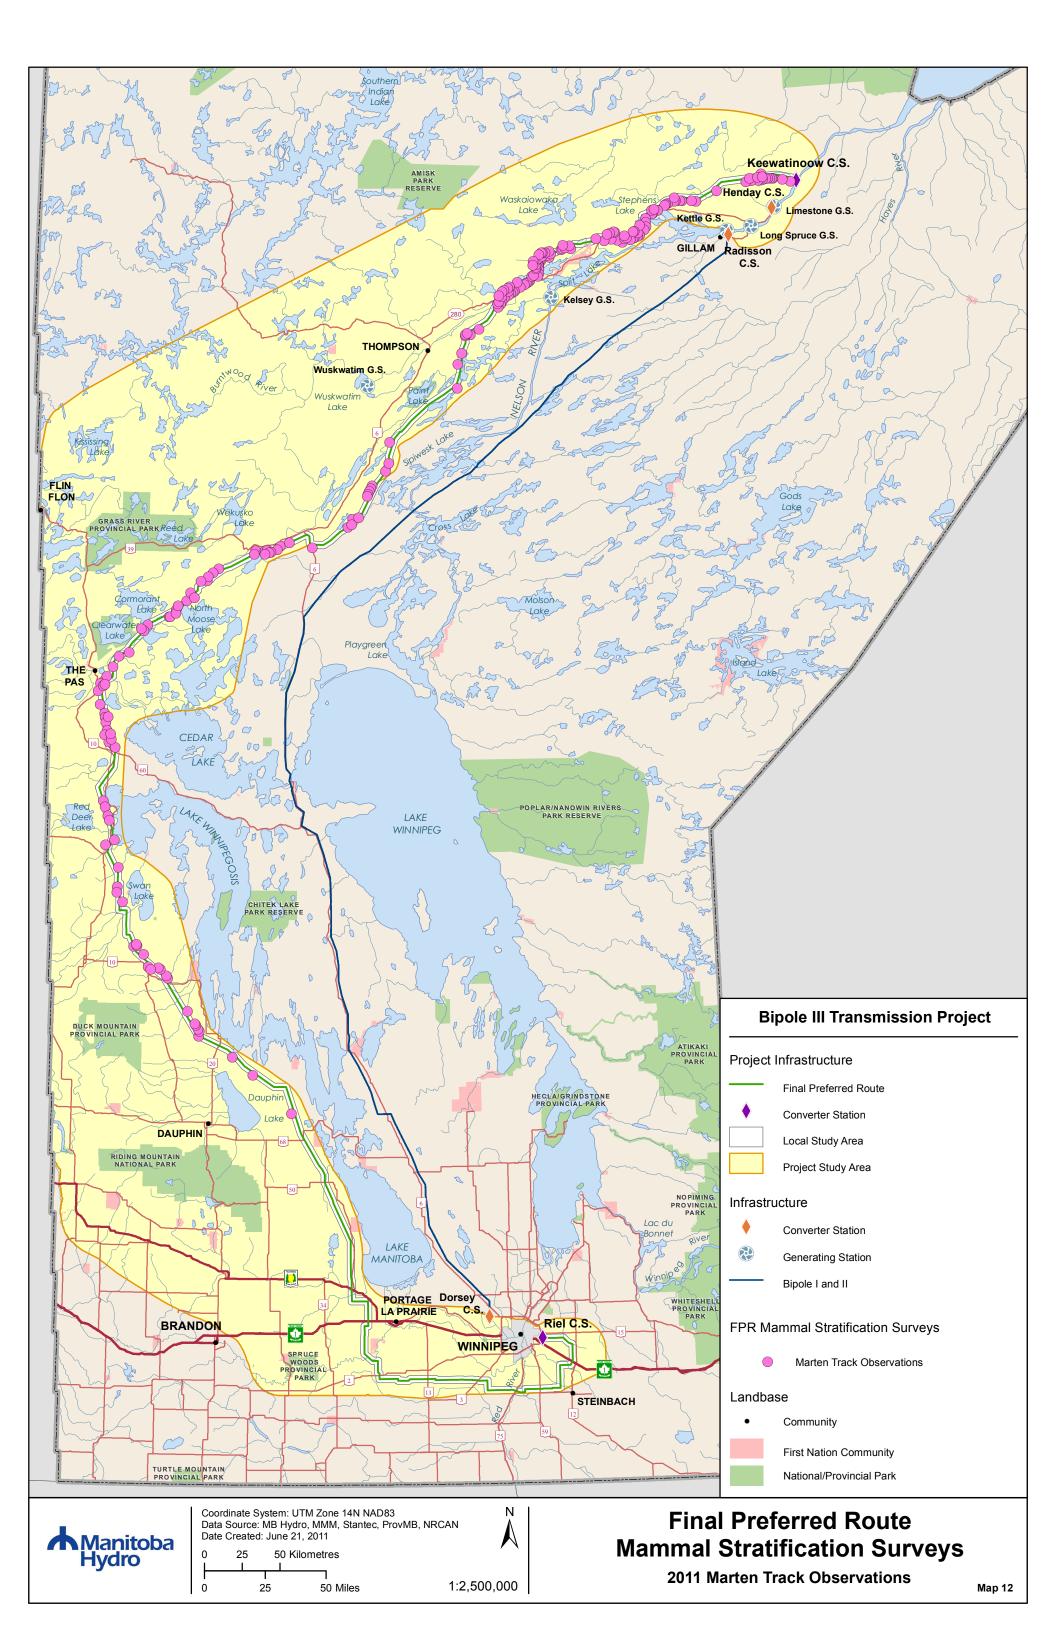

# Location of Reconyx Remote **Monitoring Cameras**

## **Reed Lake**

December 2009 - February 2011