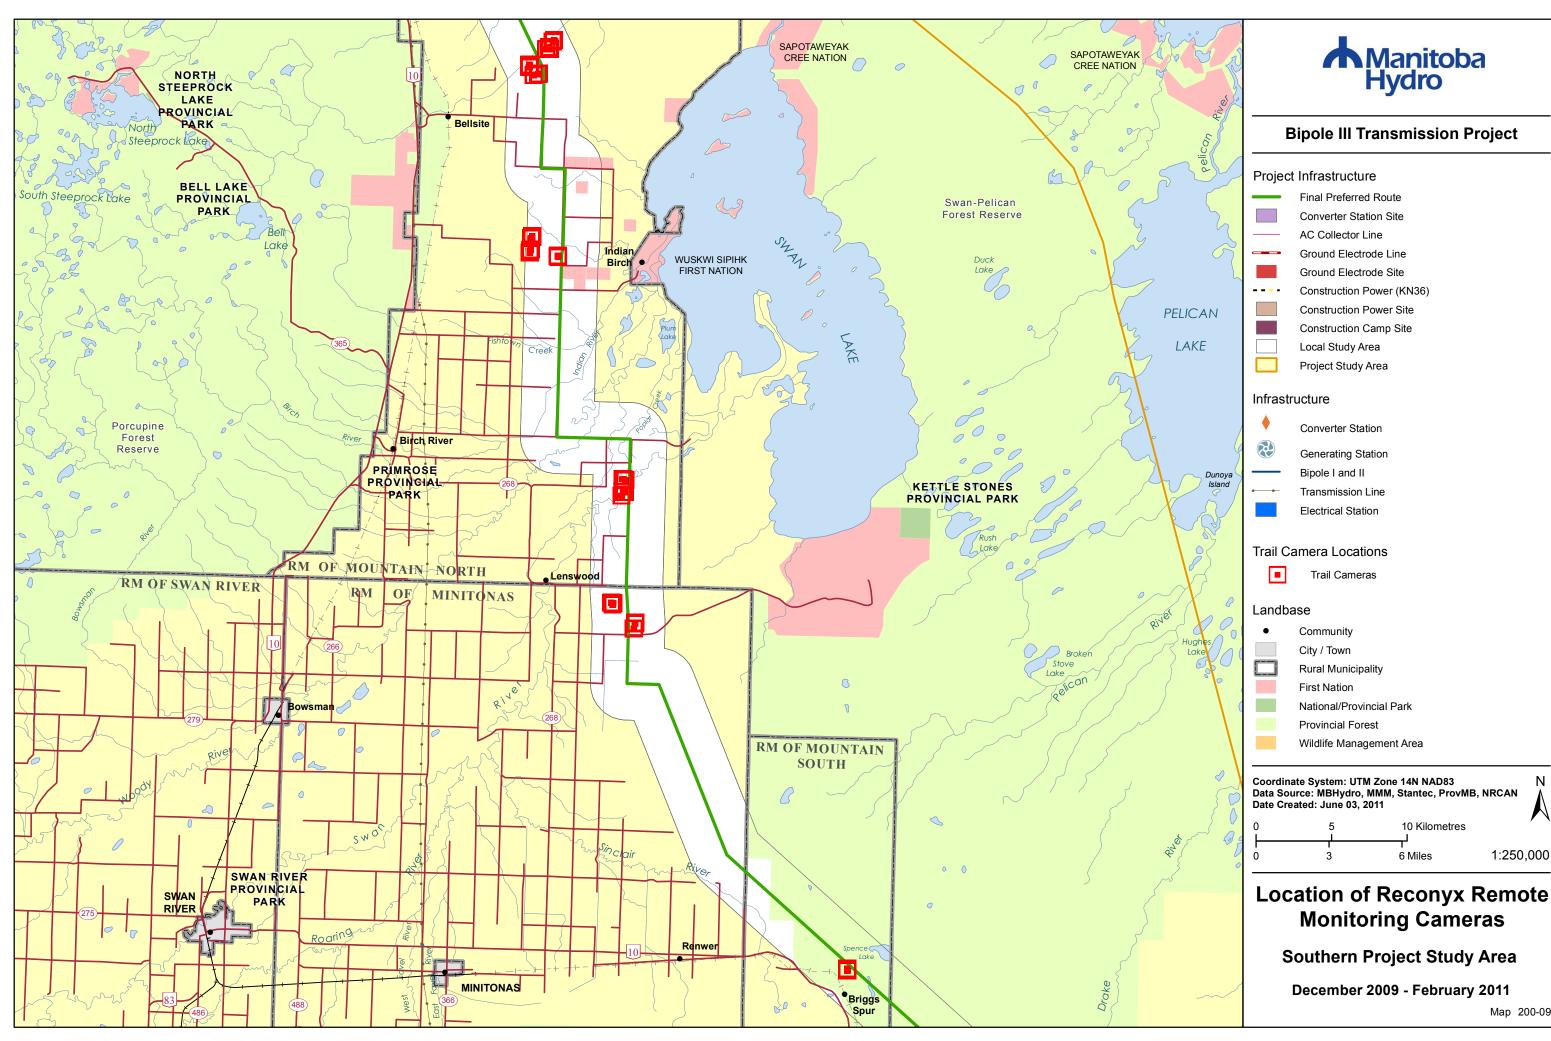

### **Bipole III Transmission Project**

# Location of Reconyx Remote Monitoring Cameras

Southern Project Study Area

December 2009 - February 2011

December 2009 - February 2011

it 750K BTB 20110407.mxf