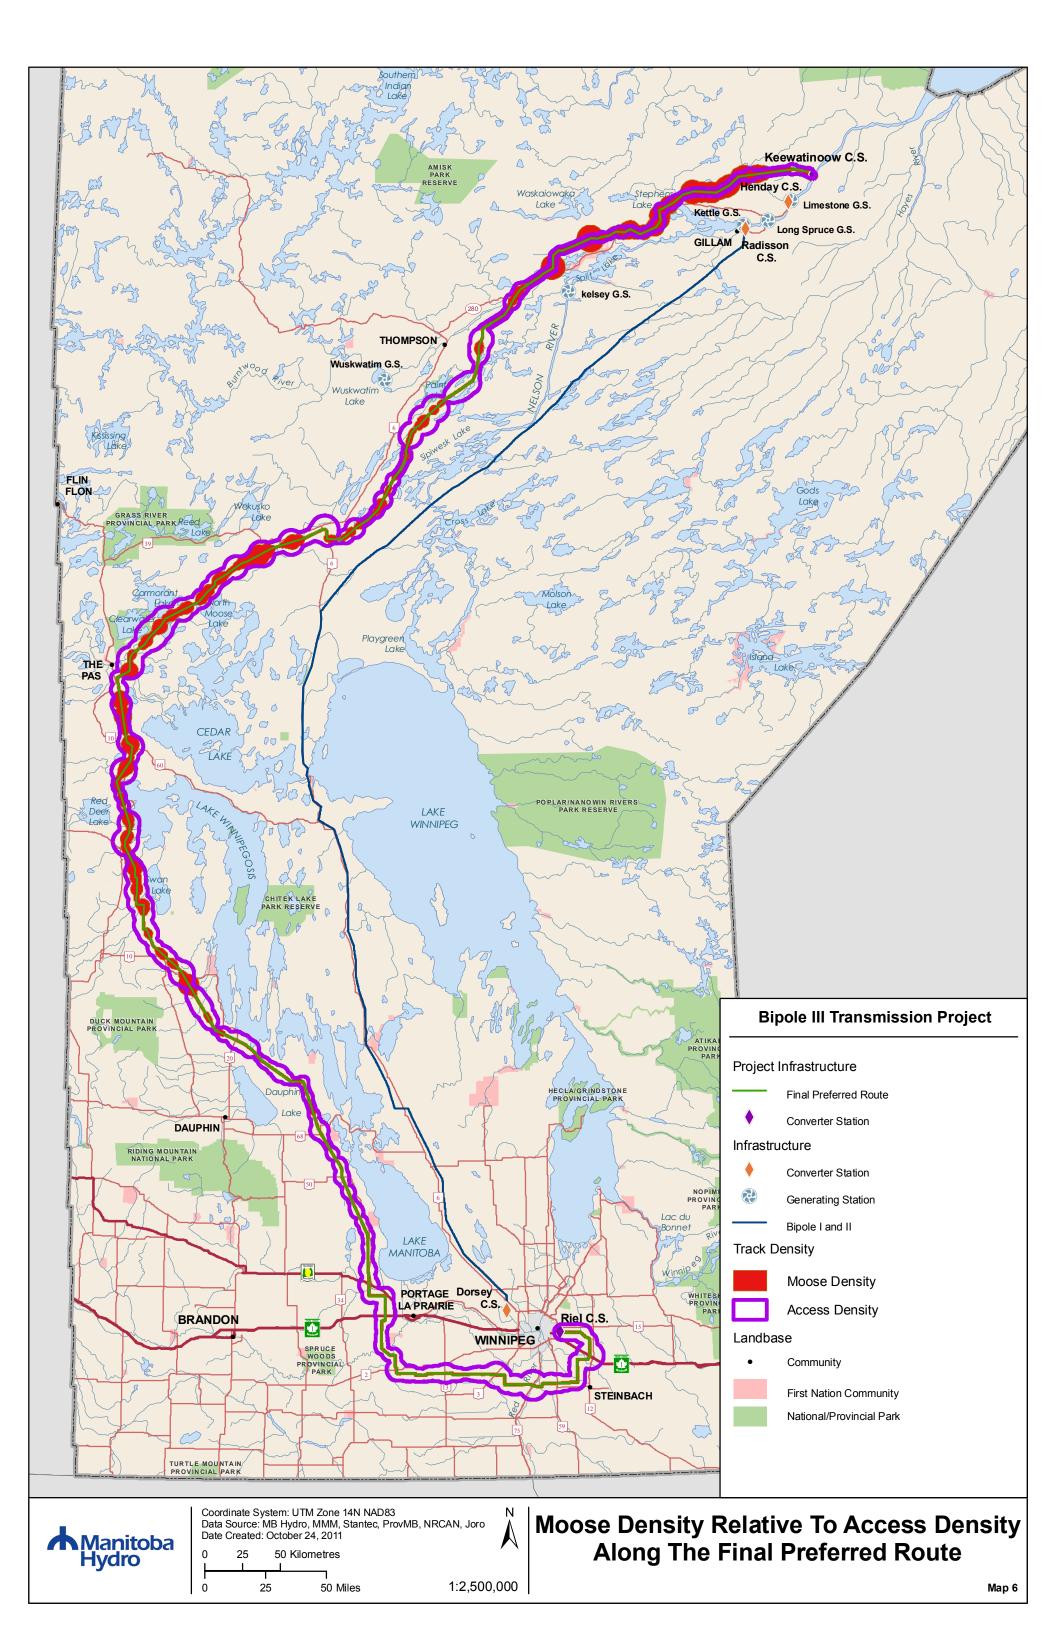

### **Bipole III Transmission Project**

### Project Infrastructure Final Preferred Route **Converter Station Site** AC Collector Line Ground Electrode Line Ground Electrode Site Construction Power (KN36) **Construction Power Site** Construction Camp Site Local Study Area Project Study Area Infrastructure Converter Station Generating Station Bipole I and II Transmission Line **Electrical Station** Trail Camera Locations The Bog Community City / Town **Rural Municipality** First Nation National/Provincial Park Provincial Forest Wildlife Management Area Coordinate System: UTM Zone 14N NAD83 Data Source: MBHydro, MMM, Stantec, ProvMB, NRCAN Date Created: June 03, 2011 10 Kilometres 5 6 Miles 1:250,000 Location of Reconyx Remote **Monitoring Cameras** The Bog December 2009 - February 2011