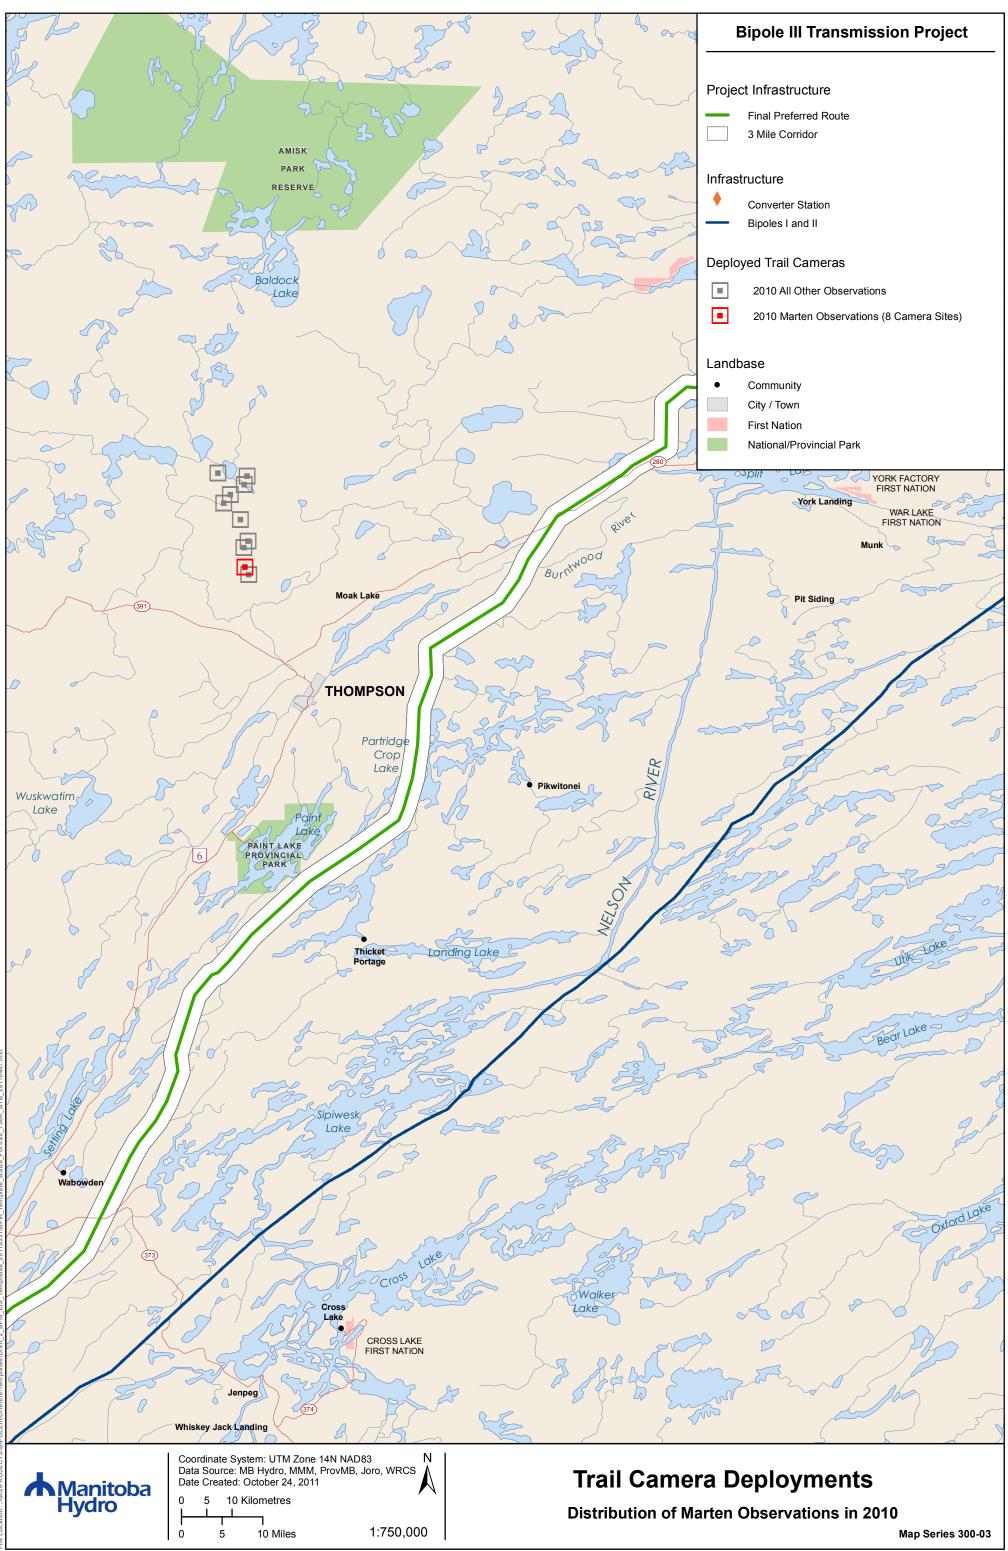

### **Bipole III Transmission Project**

### Project Infrastructure Final Preferred Route **Converter Station Site** AC Collector Line Ground Electrode Line Ground Electrode Site Construction Power (KN36) **Construction Power Site** Construction Camp Site Local Study Area Project Study Area Infrastructure Converter Station Generating Station Bipole I and II Transmission Line **Electrical Station** Trail Camera Locations The Bog Community City / Town **Rural Municipality** First Nation National/Provincial Park Provincial Forest Wildlife Management Area Coordinate System: UTM Zone 14N NAD83 Data Source: MBHydro, MMM, Stantec, ProvMB, NRCAN Date Created: June 03, 2011 10 Kilometres 5 6 Miles 1:250,000 Location of Reconyx Remote **Monitoring Cameras** The Bog December 2009 - February 2011