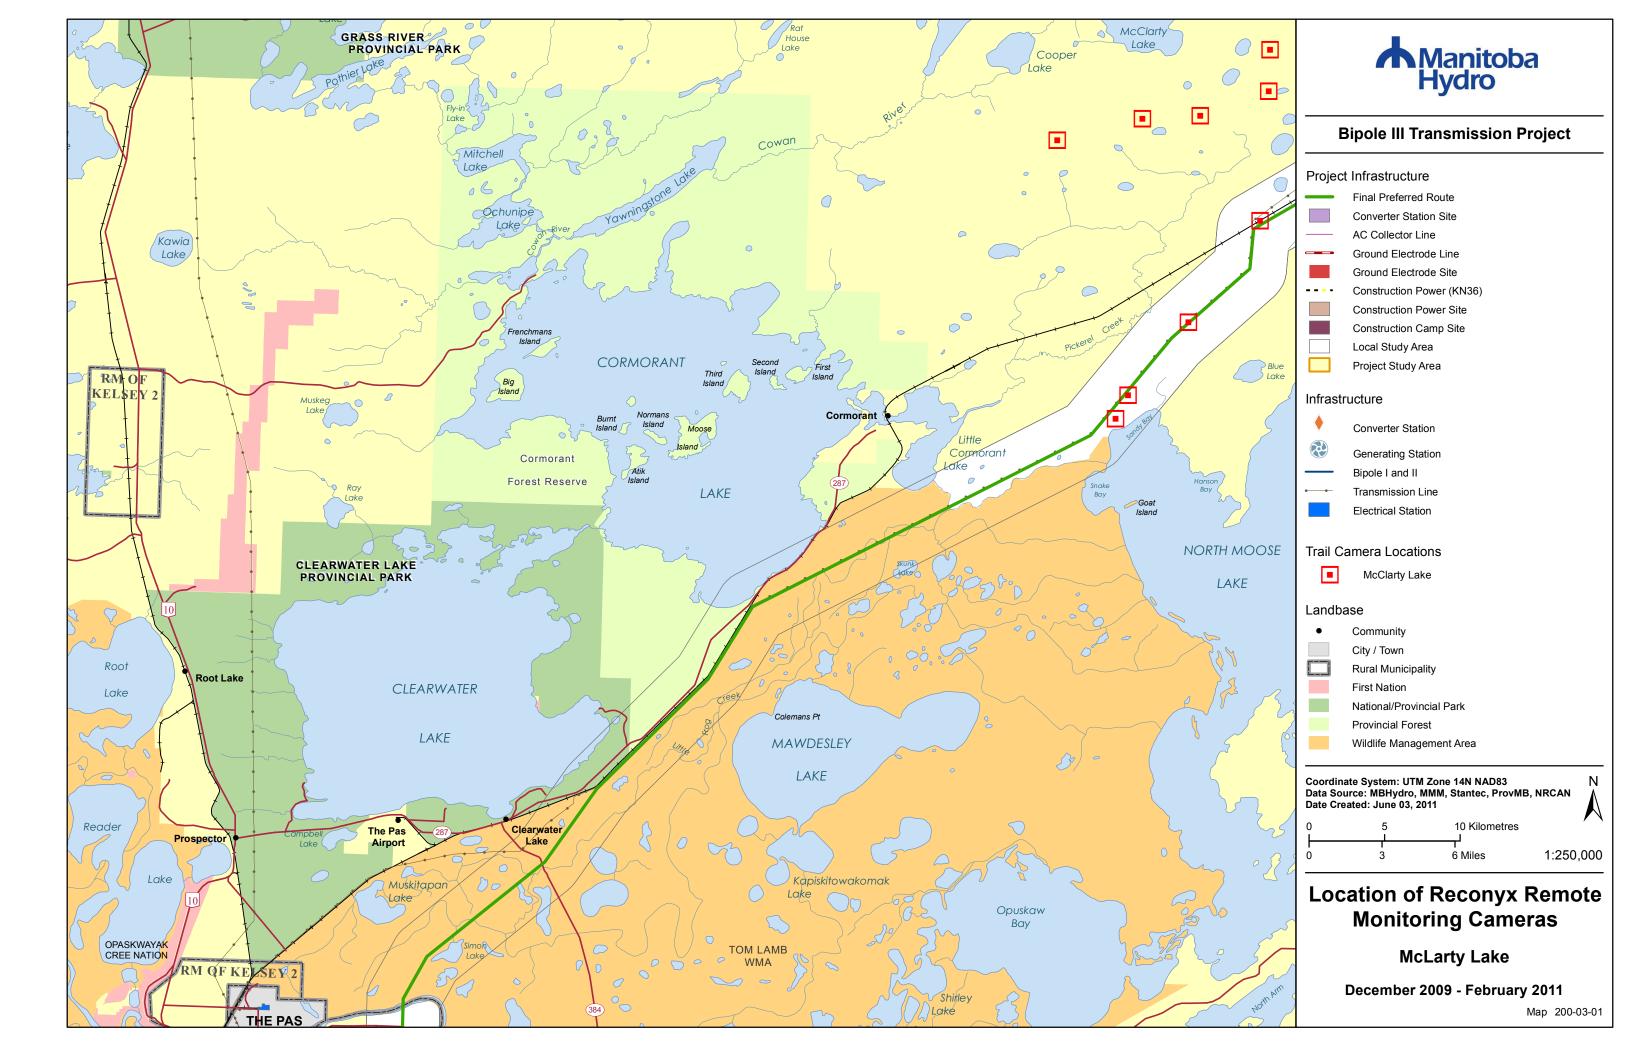

# Location of Reconyx Remote **Monitoring Cameras**

## **Reed Lake**

December 2009 - February 2011