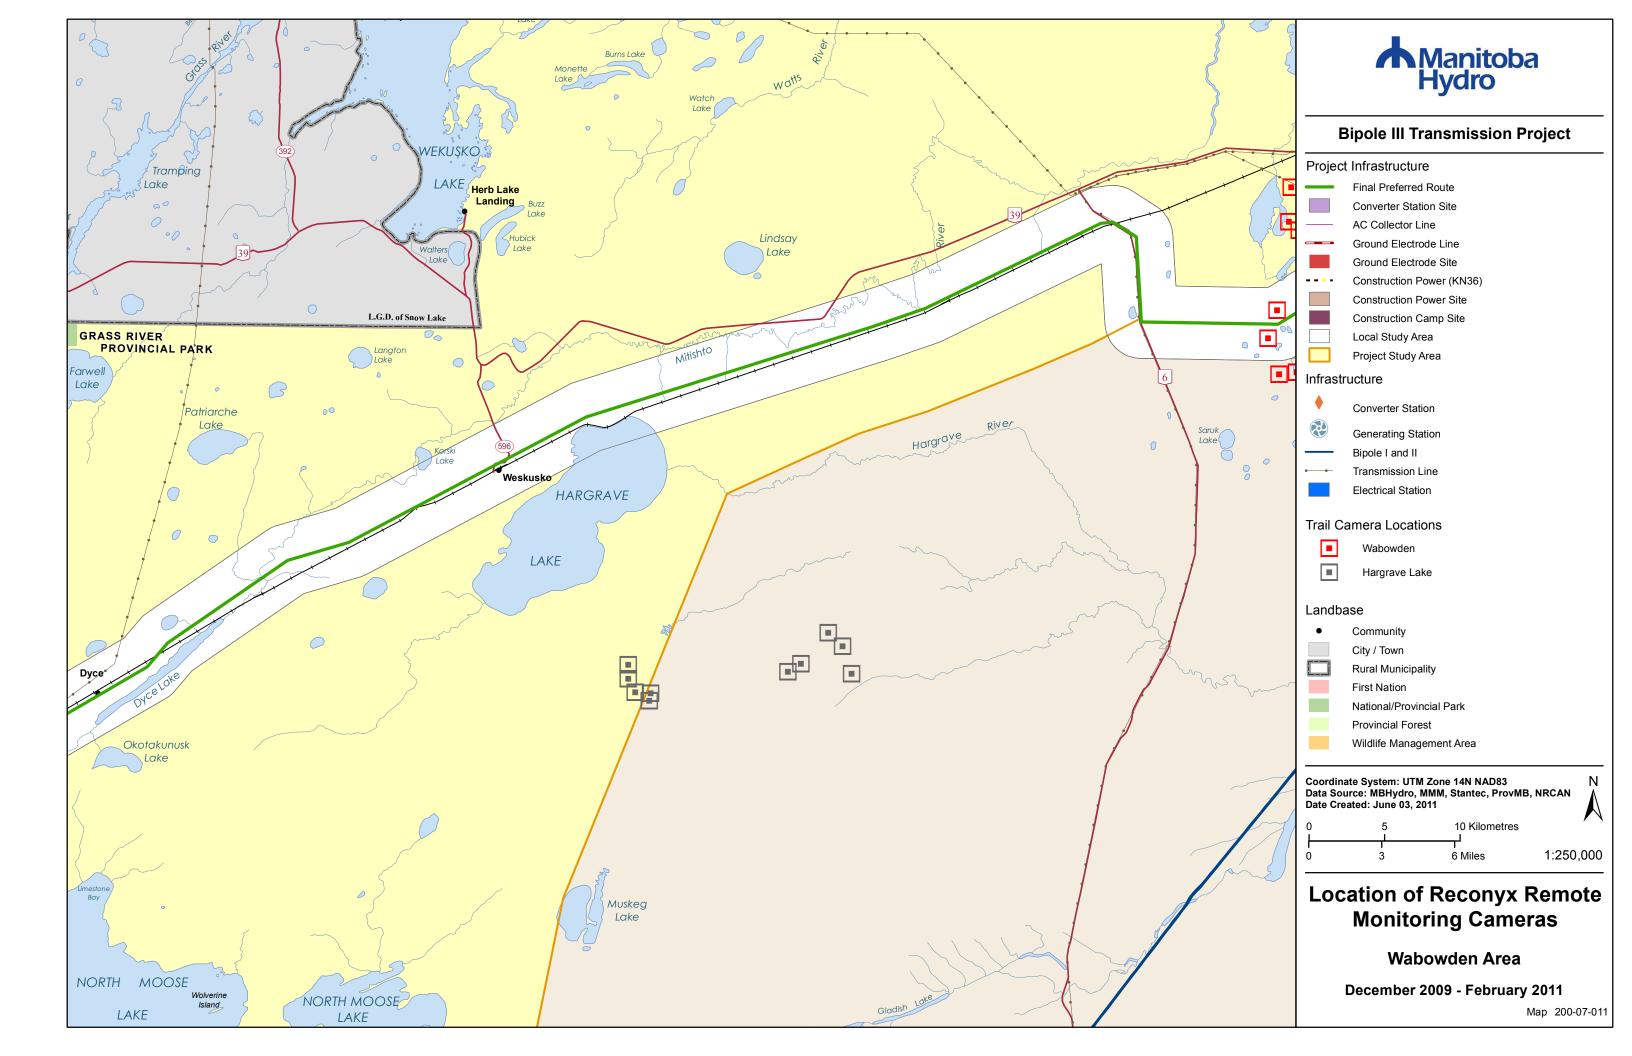

# Manitoba Hydro

### **Bipole III Transmission Project**

### Project Infrastructure Final Preferred Route **Converter Station Site** AC Collector Line Ground Electrode Line Ground Electrode Site Construction Power (KN36) **Construction Power Site** Construction Camp Site Local Study Area Project Study Area Infrastructure Converter Station Generating Station Bipole I and II Transmission Line **Electrical Station** Trail Camera Locations The Bog Community City / Town **Rural Municipality** First Nation National/Provincial Park Provincial Forest Wildlife Management Area Coordinate System: UTM Zone 14N NAD83 Data Source: MBHydro, MMM, Stantec, ProvMB, NRCAN Date Created: June 03, 2011 10 Kilometres 5 6 Miles 1:250,000 Location of Reconyx Remote **Monitoring Cameras** The Bog December 2009 - February 2011