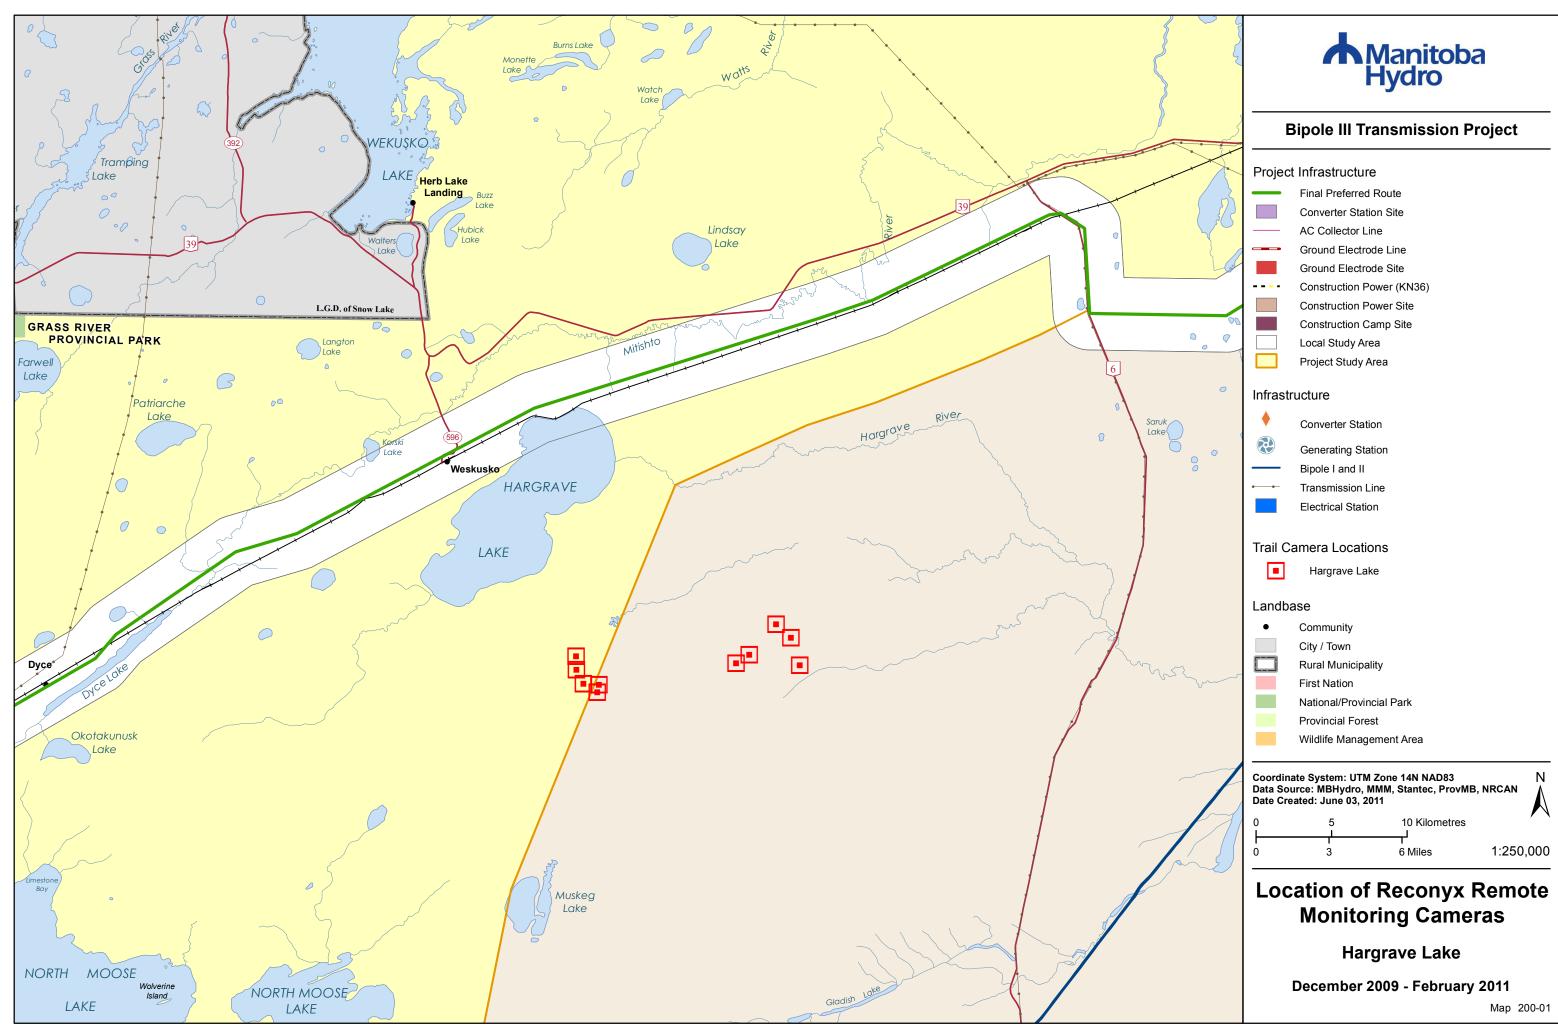

# Location of Reconyx Remote **Monitoring Cameras**

## **Reed Lake**

December 2009 - February 2011