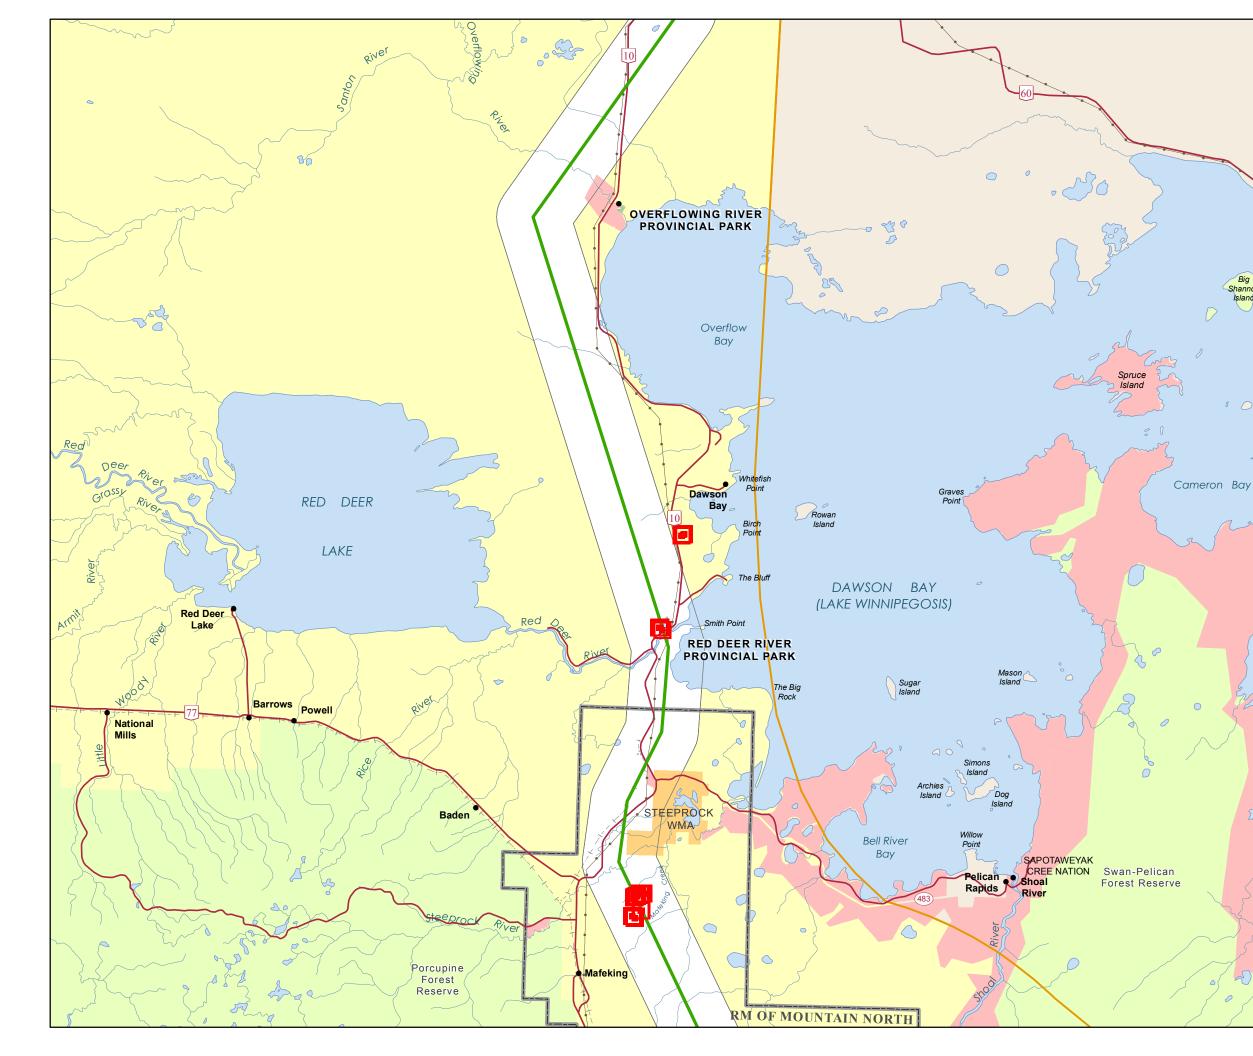

# Location of Reconyx Remote Monitoring Cameras

Southern Project Study Area

December 2009 - February 2011

December 2009 - February 2011

it 750K BTB 20110407.mxf