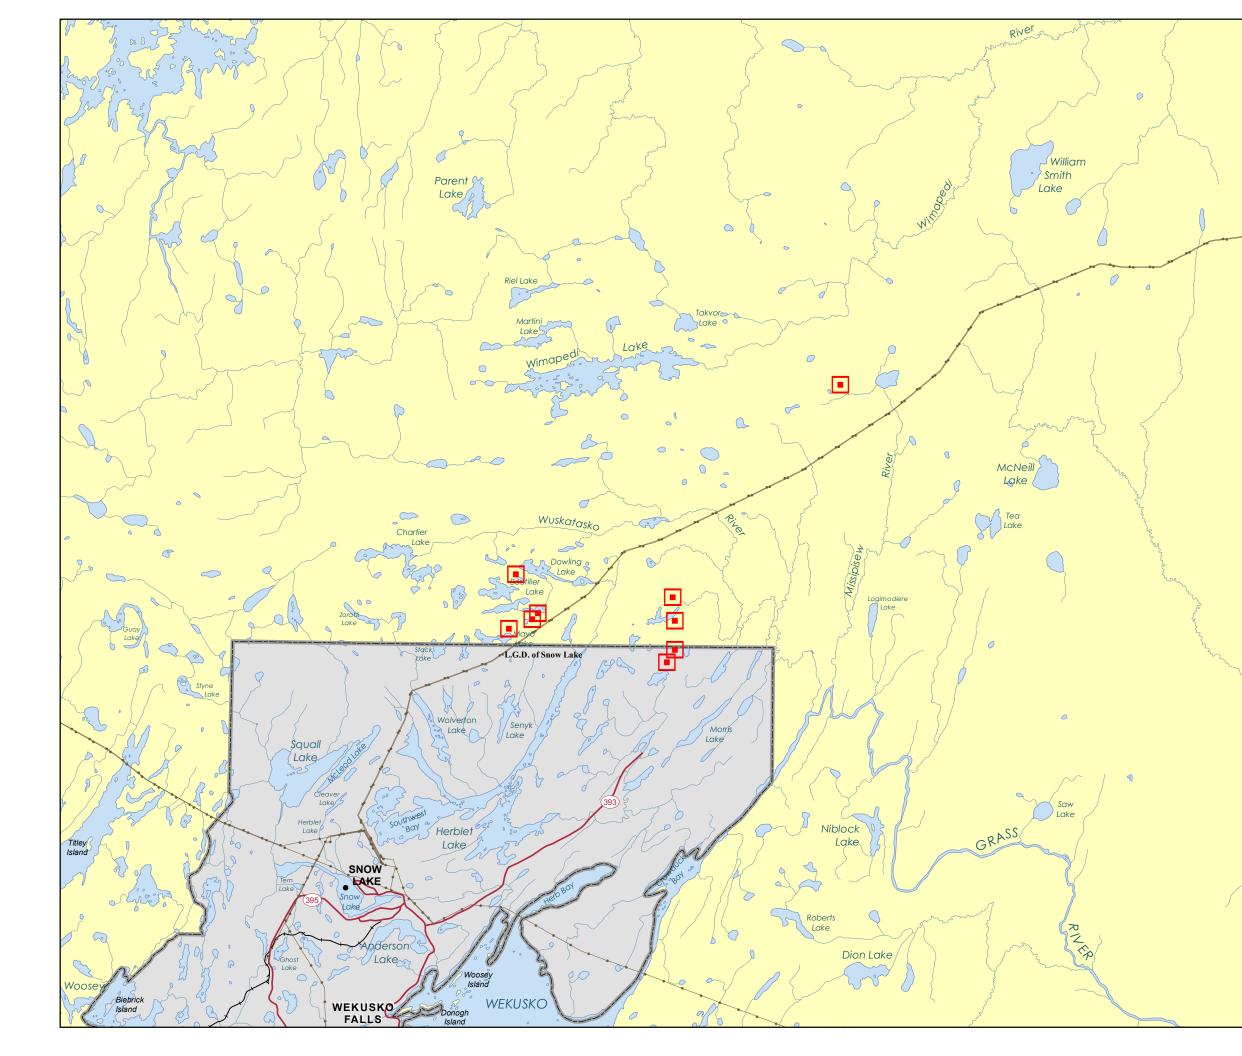

# Manitoba Hydro

### **Bipole III Transmission Project**

### Project Infrastructure Final Preferred Route **Converter Station Site** AC Collector Line Ground Electrode Line Ground Electrode Site Construction Power (KN36) **Construction Power Site** Construction Camp Site Local Study Area Project Study Area Infrastructure Converter Station Generating Station Bipole I and II Transmission Line **Electrical Station** Trail Camera Locations The Bog Community City / Town **Rural Municipality** First Nation National/Provincial Park Provincial Forest Wildlife Management Area Coordinate System: UTM Zone 14N NAD83 Data Source: MBHydro, MMM, Stantec, ProvMB, NRCAN Date Created: June 03, 2011 10 Kilometres 5 6 Miles 1:250,000 Location of Reconyx Remote **Monitoring Cameras** The Bog December 2009 - February 2011