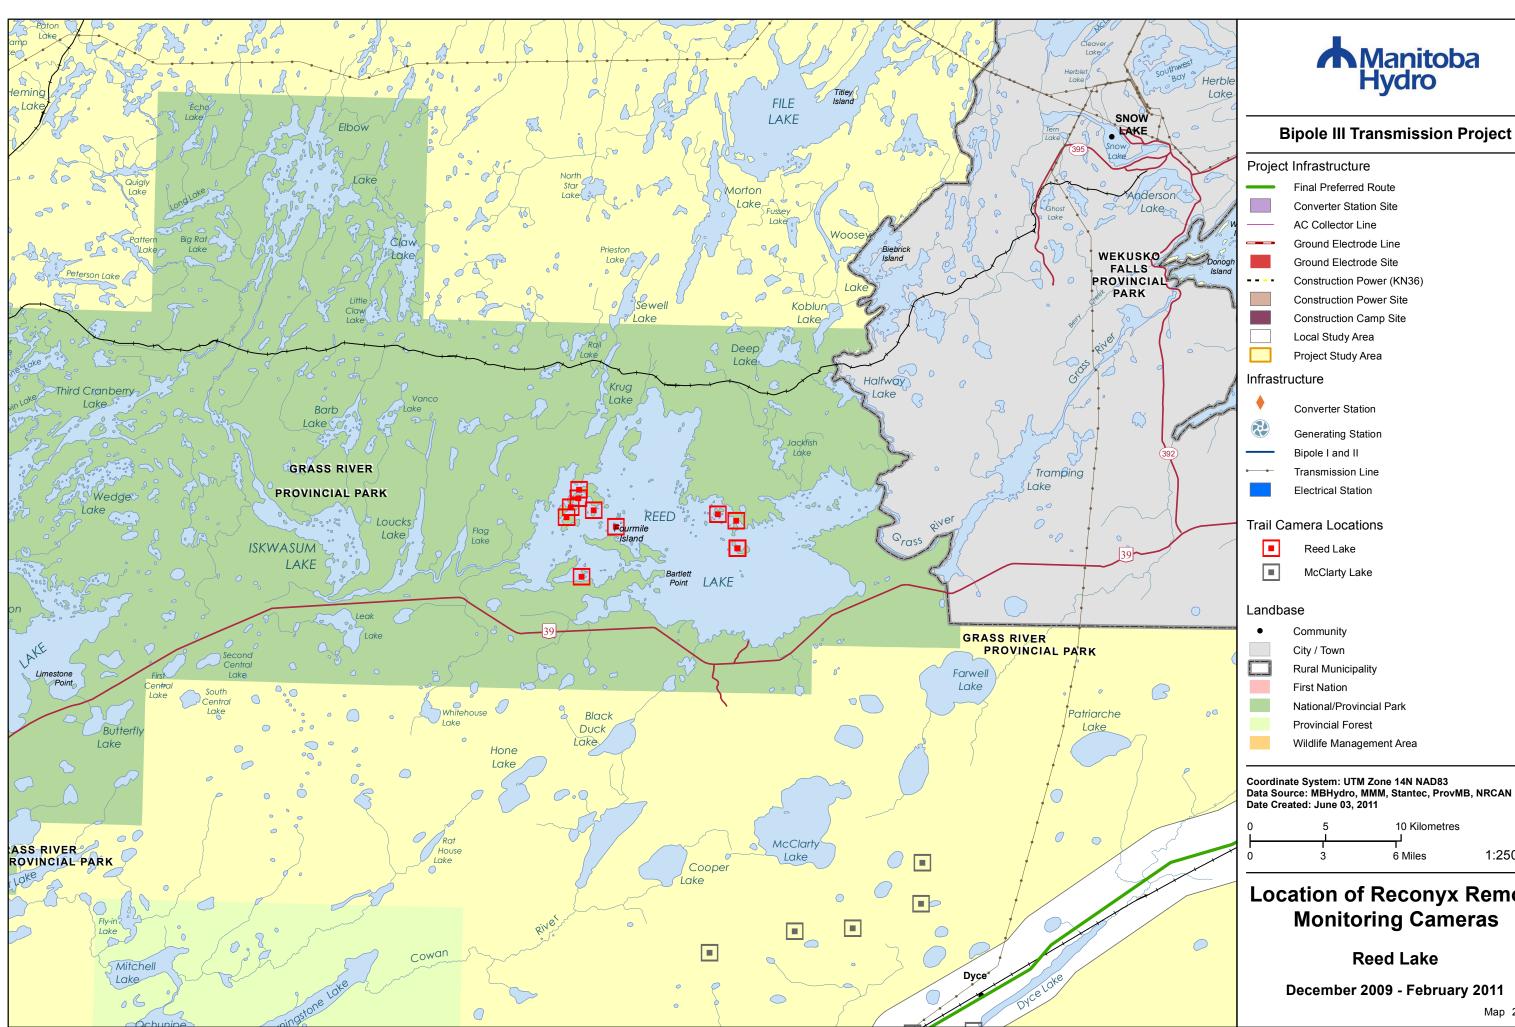

# Location of Reconyx Remote **Monitoring Cameras**

## **Reed Lake**

December 2009 - February 2011

### **Bipole III Transmission Project**

### Project Infrastructure Final Preferred Route **Converter Station Site** AC Collector Line Ground Electrode Line Ground Electrode Site Construction Power (KN36) **Construction Power Site** Construction Camp Site Local Study Area Project Study Area Infrastructure Converter Station Generating Station Bipole I and II Transmission Line **Electrical Station** Trail Camera Locations The Bog Community City / Town **Rural Municipality** First Nation National/Provincial Park Provincial Forest Wildlife Management Area Coordinate System: UTM Zone 14N NAD83 Data Source: MBHydro, MMM, Stantec, ProvMB, NRCAN Date Created: June 03, 2011 10 Kilometres 5 6 Miles 1:250,000 Location of Reconyx Remote **Monitoring Cameras** The Bog December 2009 - February 2011

Map 200-05