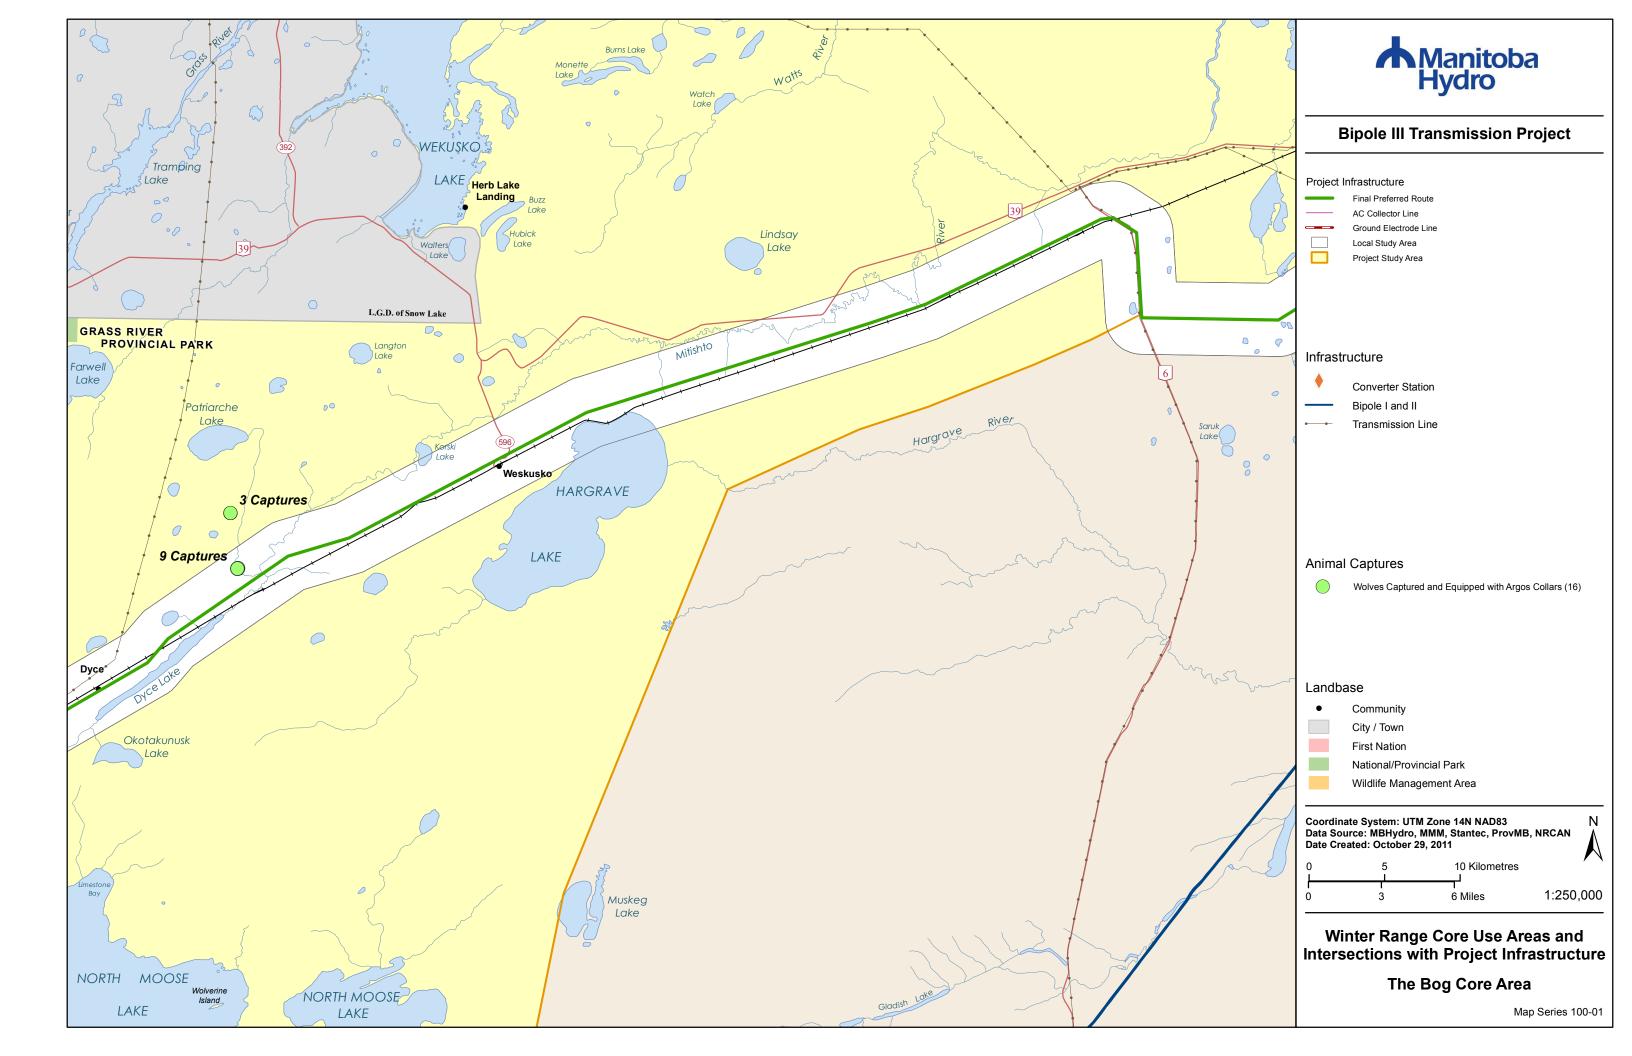

### **Bipole III Transmission Project**

### Project Infrastructure Final Preferred Route **Converter Station Site** AC Collector Line Ground Electrode Line Ground Electrode Site Construction Power (KN36) **Construction Power Site** Construction Camp Site Local Study Area Project Study Area Infrastructure Converter Station Generating Station Bipole I and II Transmission Line **Electrical Station** Trail Camera Locations The Bog Community City / Town **Rural Municipality** First Nation National/Provincial Park Provincial Forest Wildlife Management Area Coordinate System: UTM Zone 14N NAD83 Data Source: MBHydro, MMM, Stantec, ProvMB, NRCAN Date Created: June 03, 2011 10 Kilometres 5 6 Miles 1:250,000 Location of Reconyx Remote **Monitoring Cameras** The Bog December 2009 - February 2011