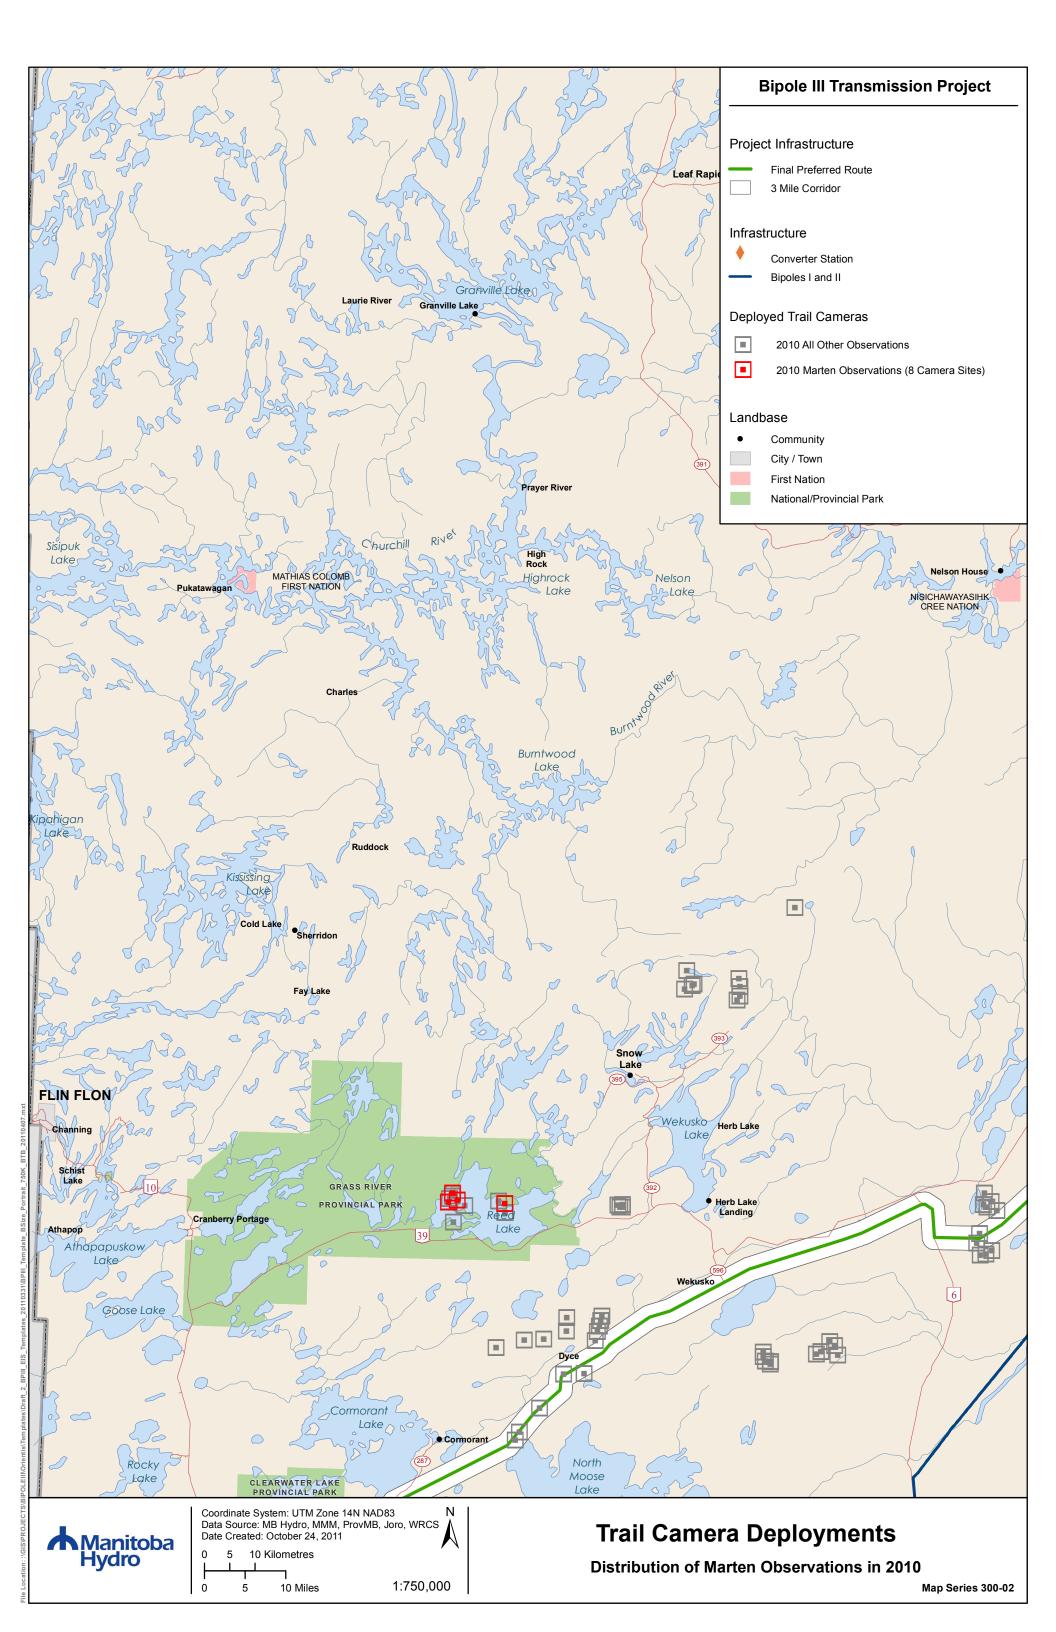

### **Bipole III Transmission Project**

### Project Infrastructure Final Preferred Route **Converter Station Site** AC Collector Line Ground Electrode Line Ground Electrode Site Construction Power (KN36) **Construction Power Site** Construction Camp Site Local Study Area Project Study Area Infrastructure Converter Station Generating Station Bipole I and II Transmission Line **Electrical Station** Trail Camera Locations The Bog Community City / Town **Rural Municipality** First Nation National/Provincial Park Provincial Forest Wildlife Management Area Coordinate System: UTM Zone 14N NAD83 Data Source: MBHydro, MMM, Stantec, ProvMB, NRCAN Date Created: June 03, 2011 10 Kilometres 5 6 Miles 1:250,000 Location of Reconyx Remote **Monitoring Cameras** The Bog December 2009 - February 2011