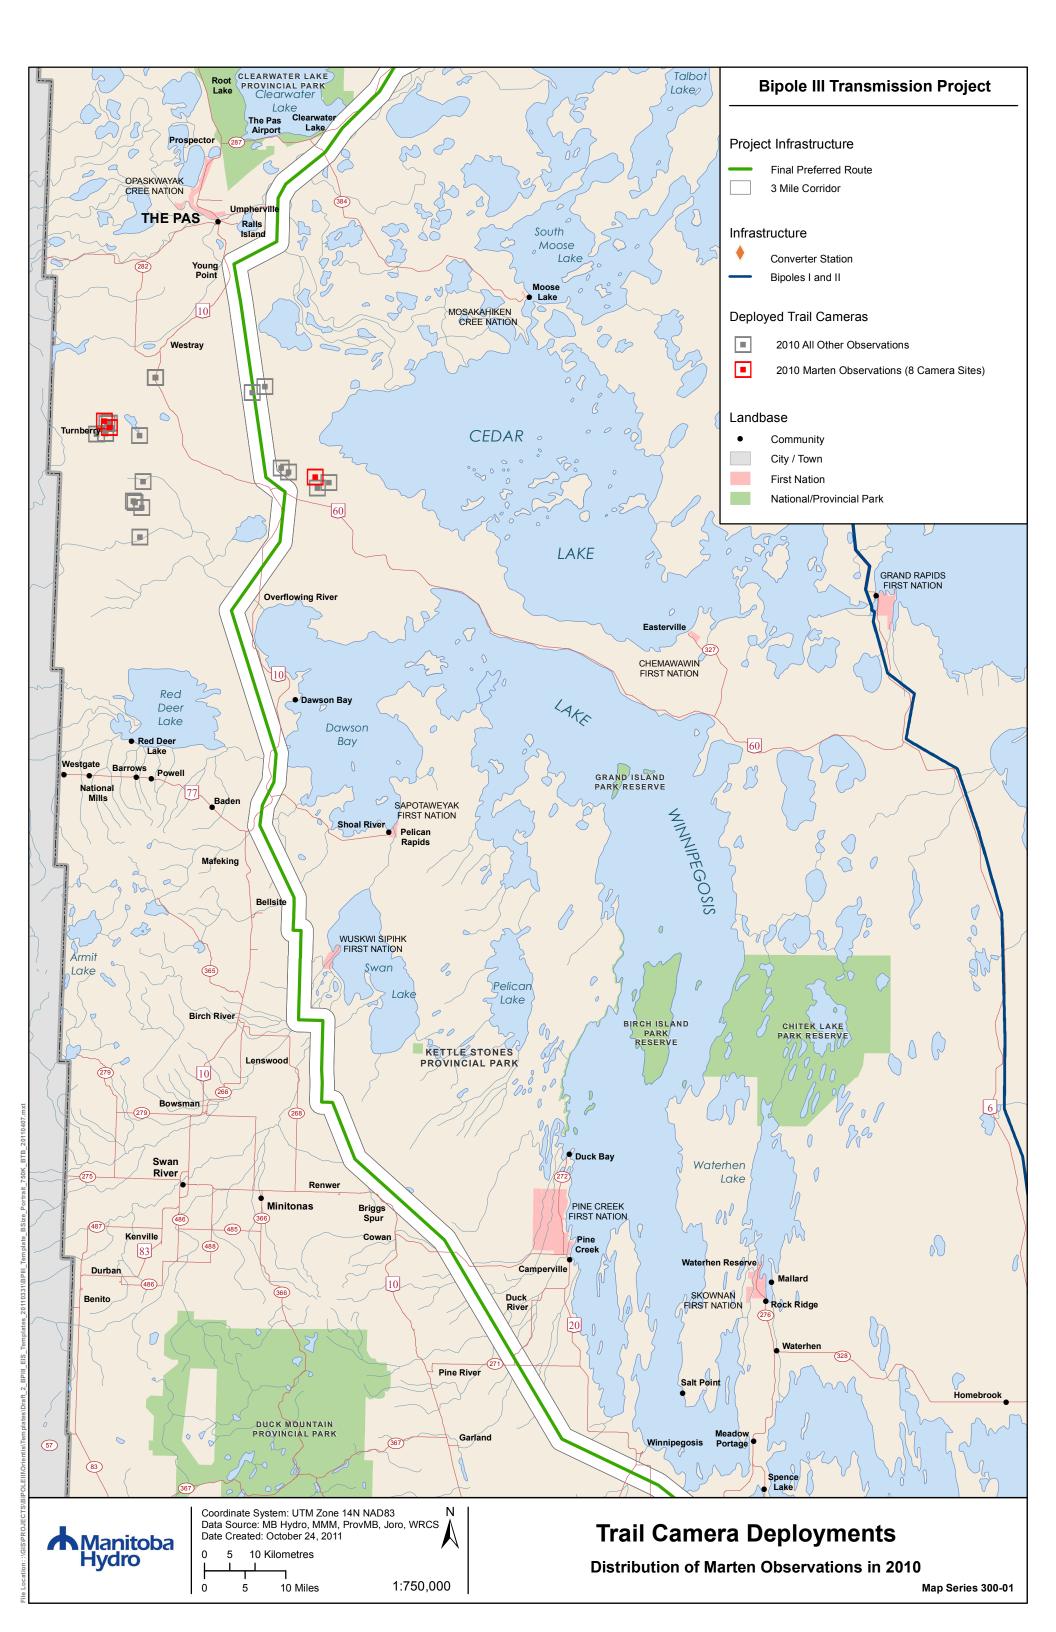

### **Bipole III Transmission Project**

### Project Infrastructure Final Preferred Route **Converter Station Site** AC Collector Line Ground Electrode Line Ground Electrode Site Construction Power (KN36) **Construction Power Site** Construction Camp Site Local Study Area Project Study Area Infrastructure Converter Station Generating Station Bipole I and II Transmission Line **Electrical Station** Trail Camera Locations The Bog Community City / Town **Rural Municipality** First Nation National/Provincial Park Provincial Forest Wildlife Management Area Coordinate System: UTM Zone 14N NAD83 Data Source: MBHydro, MMM, Stantec, ProvMB, NRCAN Date Created: June 03, 2011 10 Kilometres 5 6 Miles 1:250,000 Location of Reconyx Remote **Monitoring Cameras** The Bog December 2009 - February 2011