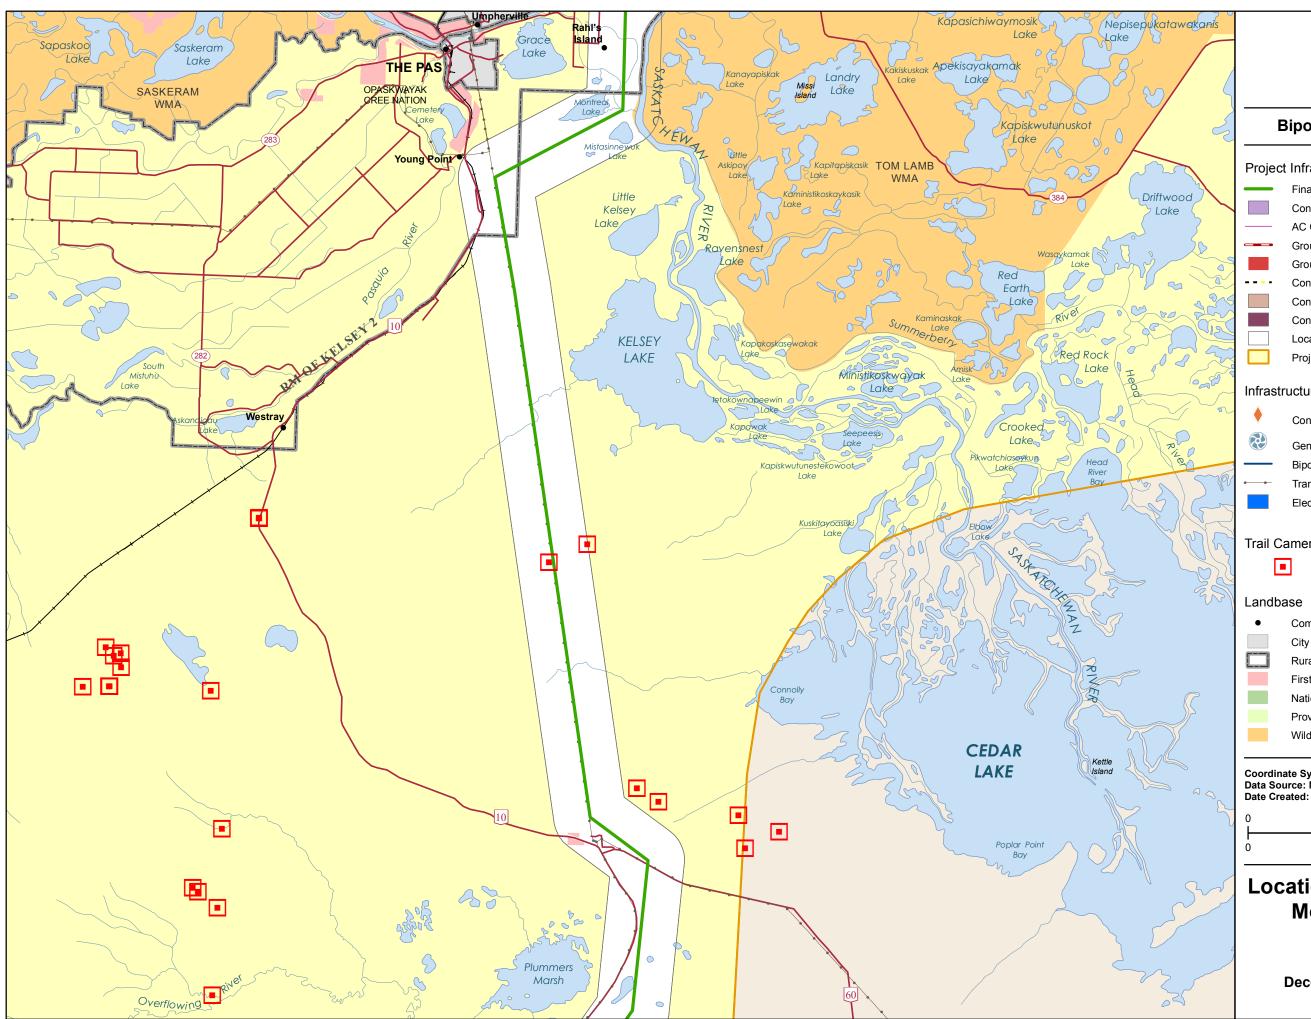

# Manitoba Hydro

### **Bipole III Transmission Project**

### Project Infrastructure Final Preferred Route **Converter Station Site** AC Collector Line Ground Electrode Line Ground Electrode Site Construction Power (KN36) **Construction Power Site** Construction Camp Site Local Study Area Project Study Area Infrastructure Converter Station Generating Station Bipole I and II Transmission Line **Electrical Station** Trail Camera Locations The Bog Community City / Town **Rural Municipality** First Nation National/Provincial Park Provincial Forest Wildlife Management Area Coordinate System: UTM Zone 14N NAD83 Data Source: MBHydro, MMM, Stantec, ProvMB, NRCAN Date Created: June 03, 2011 10 Kilometres 5 6 Miles 1:250,000 Location of Reconyx Remote **Monitoring Cameras** The Bog December 2009 - February 2011