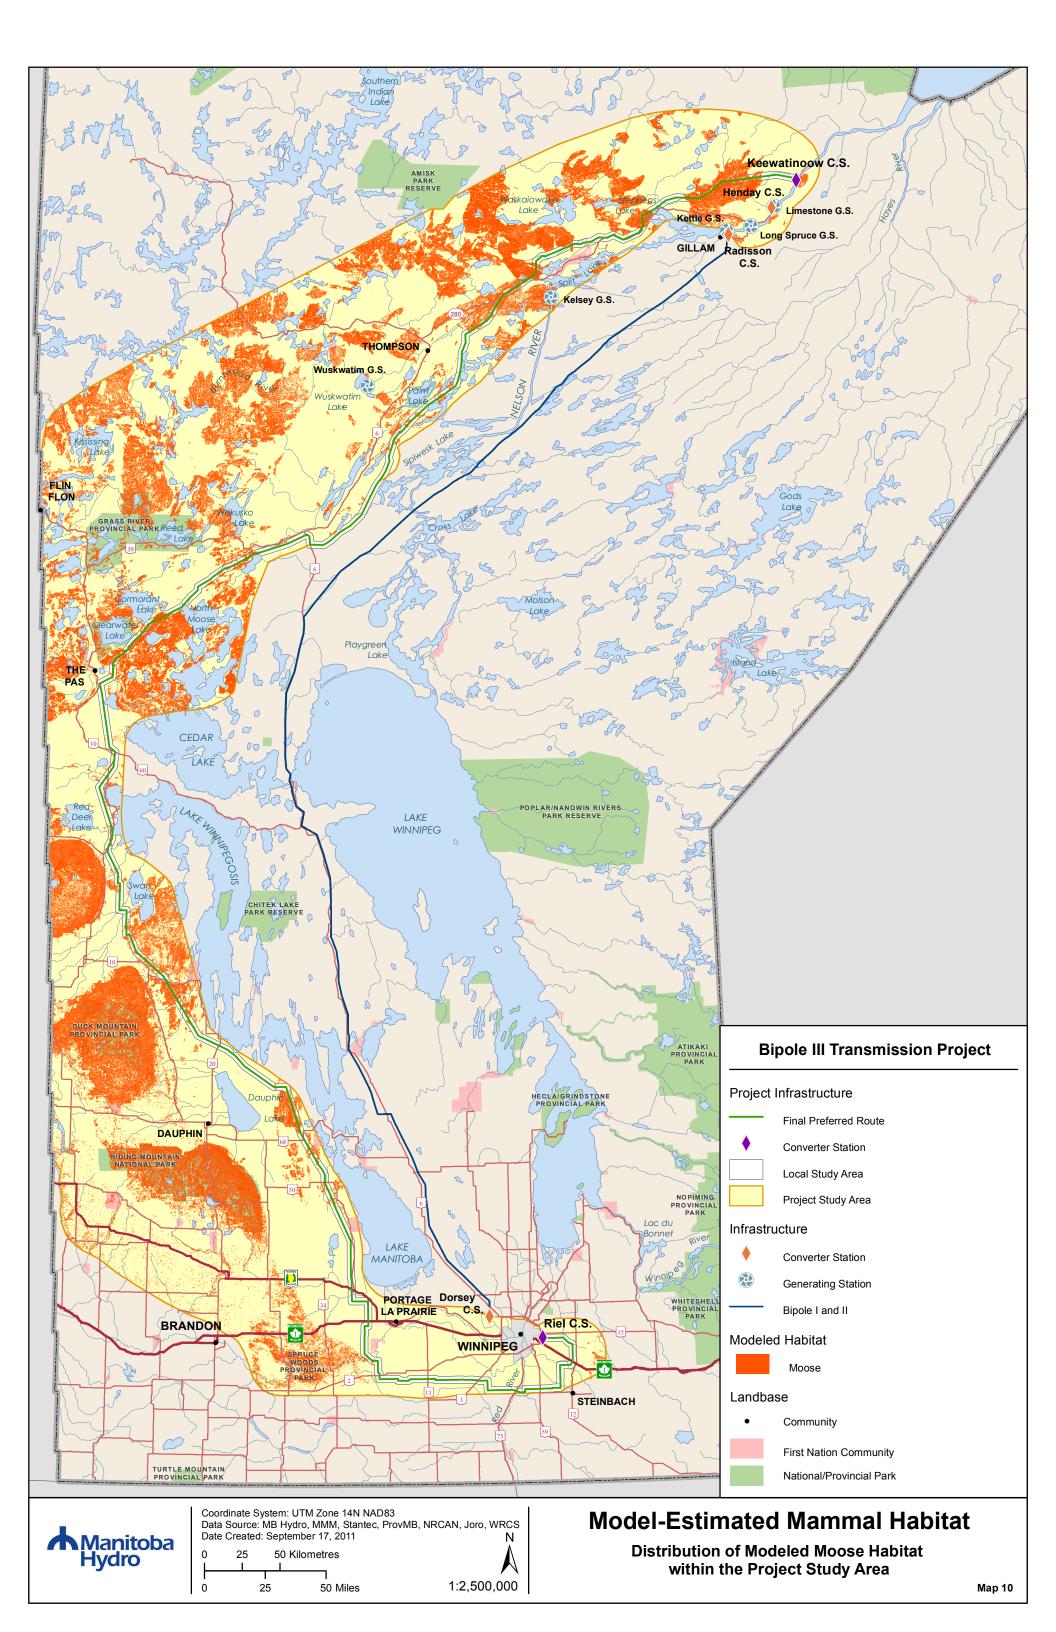

n Power Site** Construction Camp Site Local Study Area Project Study Area Infrastructure Converter Station Generating Station Bipole I and II Transmission Line **Electrical Station** Trail Camera Locations The Bog Community City / Town **Rural Municipality** First Nation National/Provincial Park Provincial Forest Wildlife Management Area Coordinate System: UTM Zone 14N NAD83 Data Source: MBHydro, MMM, Stantec, ProvMB, NRCAN Date Created: June 03, 2011 10 Kilometres 5 6 Miles 1:250,000 Location of Reconyx Remote **Monitoring Cameras** The Bog December 2009 - February 2011

Map 200-05





### **Bipole III Transmission Project**











# Location of Reconyx Remote Monitoring Cameras

Southern Project Study Area

December 2009 - February 2011











December 2009 - February 2011























it 750K BTB 20110407.mxf