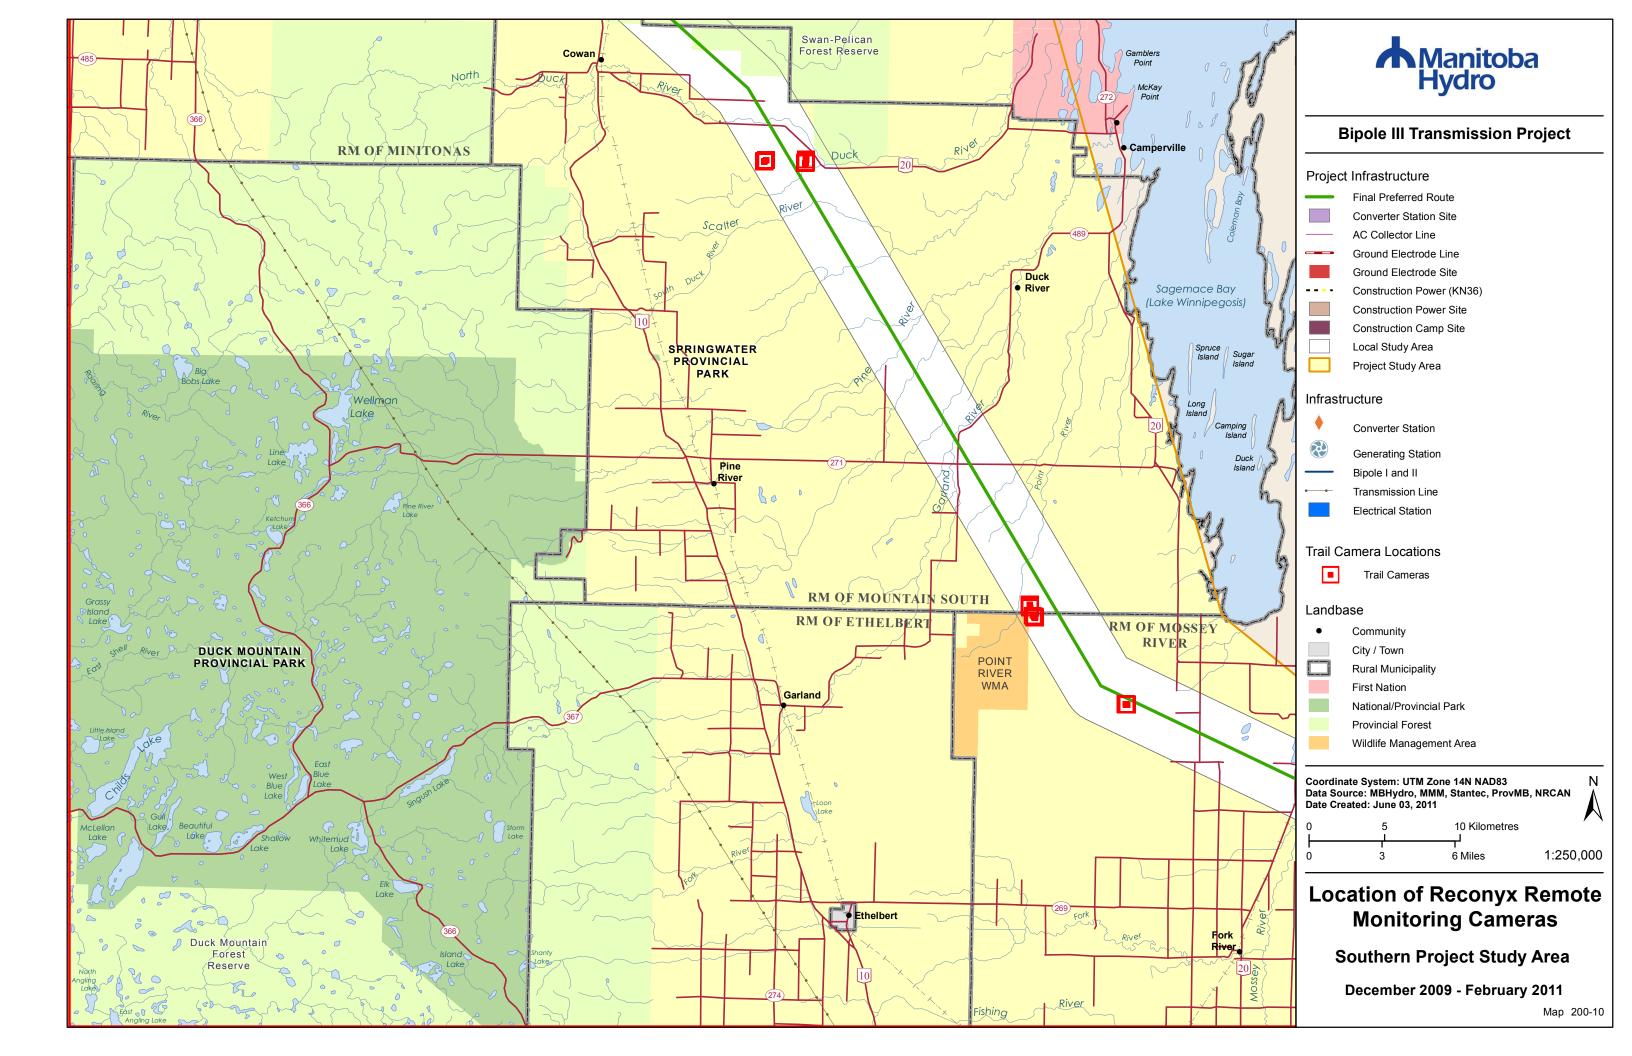

### **Bipole III Transmission Project**

# Location of Reconyx Remote Monitoring Cameras

Southern Project Study Area

December 2009 - February 2011

December 2009 - February 2011

it 750K BTB 20110407.mxf