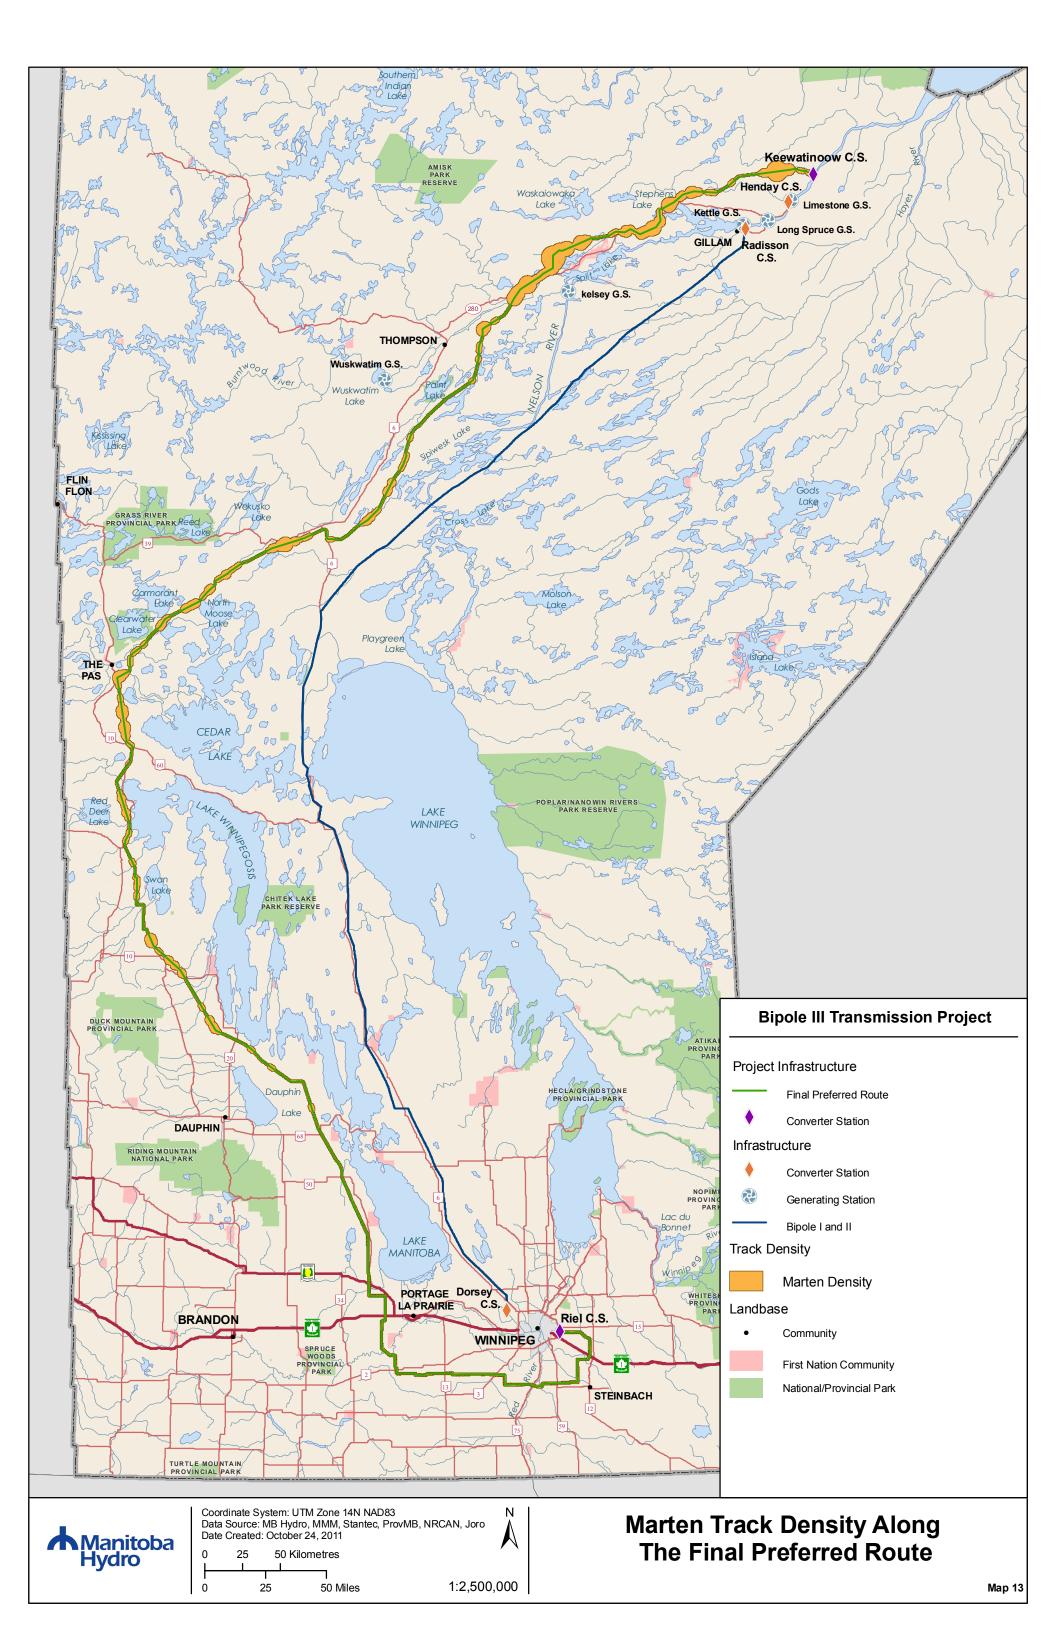

r Site** Construction Camp Site Local Study Area Project Study Area Infrastructure Converter Station Generating Station Bipole I and II Transmission Line **Electrical Station** Trail Camera Locations The Bog Community City / Town **Rural Municipality** First Nation National/Provincial Park Provincial Forest Wildlife Management Area Coordinate System: UTM Zone 14N NAD83 Data Source: MBHydro, MMM, Stantec, ProvMB, NRCAN Date Created: June 03, 2011 10 Kilometres 5 6 Miles 1:250,000 Location of Reconyx Remote **Monitoring Cameras** The Bog December 2009 - February 2011

Map 200-05





### **Bipole III Transmission Project**











# Location of Reconyx Remote Monitoring Cameras

Southern Project Study Area

December 2009 - February 2011











December 2009 - February 2011























it 750K BTB 20110407.mxf