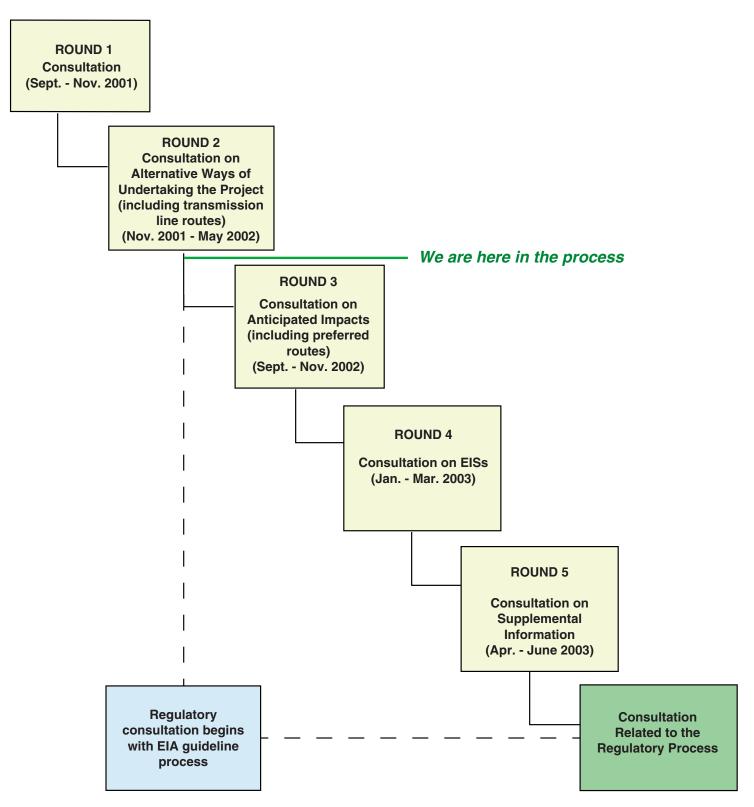

### Where We Are Today

- Preparing for Round Three
- Round One: 10 meetings held involving 18 communities; 4 other communities received newsletters
- Round Two: 6 meetings and 4 Open Houses held involving 13 Communities; pre-Round Two meetings held in 6 communities and with 14 northern interest groups; 7 other communities received newsletters
- Newsletters from both rounds distributed to ENGO's and interested members of the public