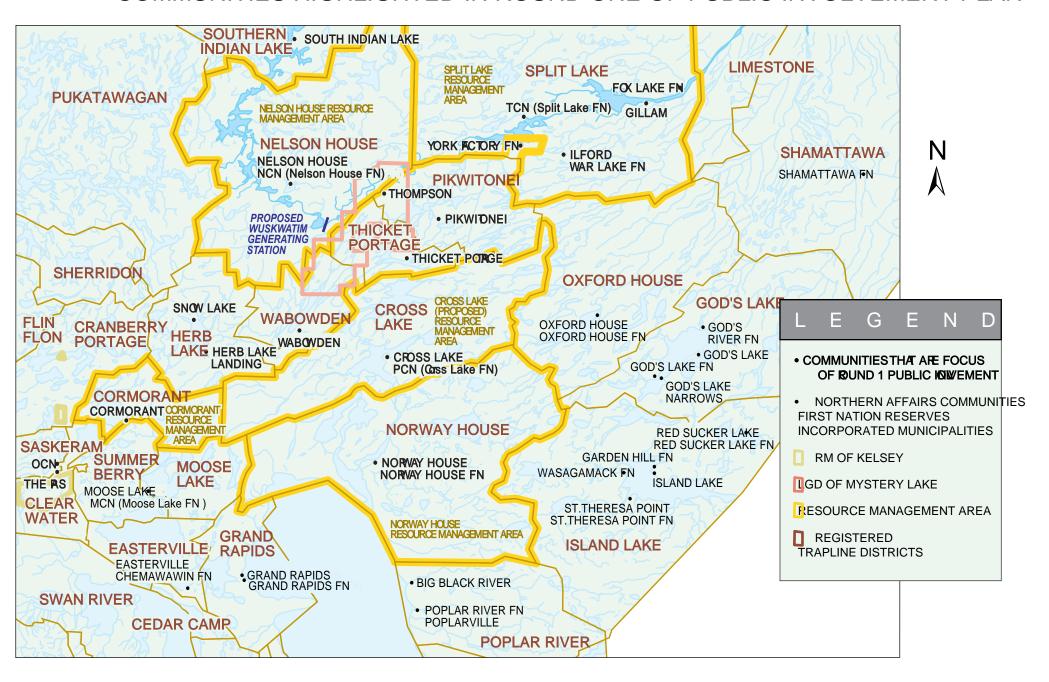

n and implementation of PIP
  - Information leading up to ratification vote for Agreement-in-Principle



### Initial Public Involvement Activities with NCN

- Community-based public involvement with NCN members, via:
  - Open houses
  - Community meetings and workshops
  - Future Development newsletters
  - Staff of full-time Community Consultants

### Public Consultation Stages for the Wuskwatim Generating Station and Associated Transmission Facilities



Federal and Provincial Regulators Carry Out Consultations for the Regulatory Process



#### Affected and Other Publics

Public Involvement Plan focuses on two broad groups:

Potentially affected publics in the Project Region

Other interested groups and individuals

#### COMMUNITIES HIGHLIGHTED IN ROUND ONE OF PUBLIC INVOLVEMENT PLAN



### Public Involvement Methods

| Publics                                        | Methods                                                                                                          |
|------------------------------------------------|------------------------------------------------------------------------------------------------------------------|
| Northern communities and individuals           | Meetings with elected officials;<br>community meetings/workshops; open<br>houses; newsletters; website; contacts |
| Interest groups – northern region              | Meetings/workshops; invitations to relevant events in their vicinity; newsletters; website; contacts             |
| Interest groups – Winnipeg or Province         | Meetings/workshops; newsletters; website; contacts