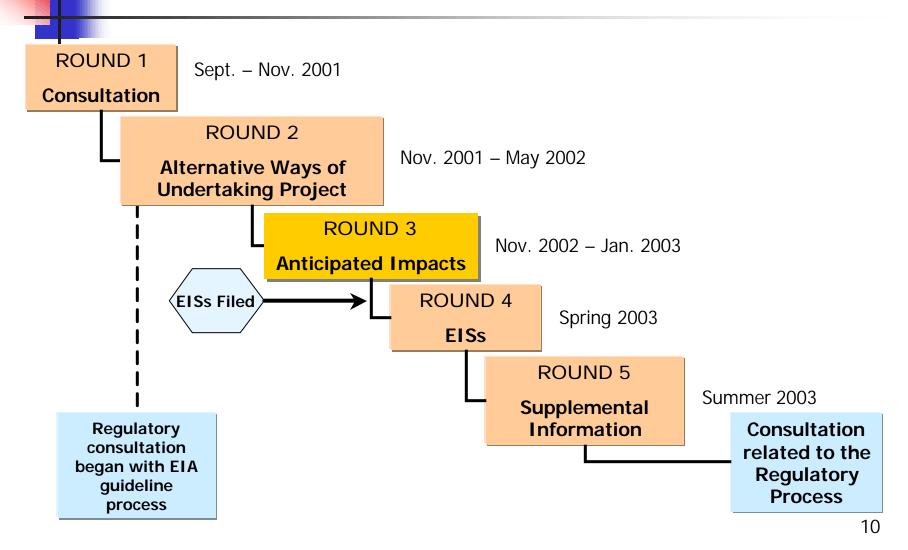

### Where We Are Today

- Preparing for Round Three
- Round One: 10 meetings held involving 18 communities; 4 other communities received newsletters
- Round Two: 6 meetings and 4 Open Houses held involving 13 Communities; pre-Round Two meetings held in 6 communities and with 14 northern interest groups; 7 other communities received newsletters
- Newsletters from both rounds distributed to ENGO's and interested members of the public