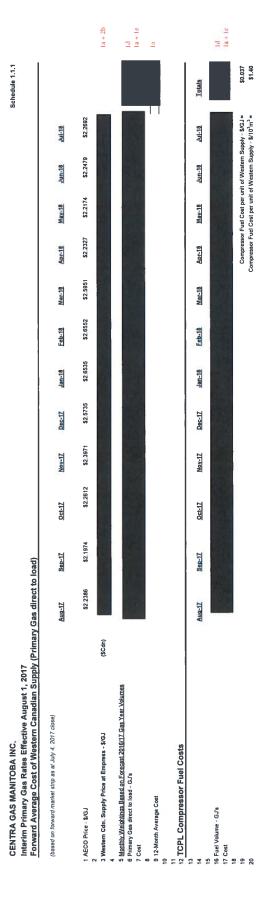

JULY 14, 2017 PAGE 3 OF 8

1a

1 Centra has also attached the following alternate rate schedules and bill impacts as 2 requested by PUB Counsel on July 10, 2017: 3 4 August 1, 2017 rate schedules and bill impacts that reflect the Primary Gas rate 5 change and the reversion of non-gas components in the rates of all customer 6 classes with the exception of Special Contract and Power Station classes 7 (Attachment 3), and; August 1, 2017 rate schedules and bill Impacts reflecting a Primary Gas rate 8 9 change only and no reversion of non-gas rates (Attachment 4). This scenario 10 reflects a Primary Gas billed rate of \$0.0914/m3 and results in a decrease of 11 approximately 3.0% or \$22 per year in the annual bill for a typical residential 12 customer. 13 The resulting Primary Gas billed rate is \$0.0921/m<sup>3</sup>, which reflects an embedded cost of 14 15 Primary Gas of \$2.569/GJ for Western Canadian Supplies. The current approved Primary Gas billed rate is \$0.1017/m3, which reflects an embedded cost of Primary Gas of 16 17 \$2.845/GJ for Western Canadian supplies. 18 19 **Current Gas Market Pricing: Futures Price Strip** 20 AECO futures prices have decreased relative to the cost of Primary Gas embedded in 21 current rates. The result is that the 12-month average price for Alberta supply as of July 22 4, 2017 is GJ in comparison to GJ as of April 3, 2017. The actual average

JULY 14, 2017 PAGE 4 OF 8

cost of Primary Gas in storage equates to GJ as at October 31, 2016. After 1 2 weighting for Primary Gas in storage, Centra's 12-month forecast average unit cost for 3 Primary Gas supplies equates to \$2.569/GJ. This compares with the currently approved weighted Primary Gas average unit cost of \$2.845/GJ. 4 5 6 The calculations are based on futures market prices as of July 4, 2017 for the 12-month 7 period from August 1, 2017 to July 31, 2018. 8 9 3.0 **Calculation of Primary Gas Rate** 10 3.1 Primary Gas Base Rate In accordance with the standard Rate Setting Methodology, Centra has calculated a 11 Primary Gas base rate to be implemented on August 1, 2017. These calculations appear 12 13 in Schedule 1.1.0. 14 Schedule 1.1.1 shows the detail of the month by month Alberta futures prices for AECO 15 16 deliveries, and also indicates Centra's resulting forecast monthly Western Canadian 17 supply prices at Empress. In accordance with the terms of Centra's Western Canadian 18 gas supply contract that became effective November 1, 2016, the forward average cost 19 of Western Canadian supply (i.e., Primary Gas) direct to the load (lines 3 to 9) for the 20 period of August 1, 2017 through July 31, 2018 reflects the following pricing structure 21 information:

22

JULY 14, 2017 PAGE 5 OF 8

1 AECO futures market prices (line 1); · Centra's forecast Western Canadian Supply Price at Empress per Gigajoule, 2 3 which la 4 (line 3); and, 5 Centra's forecast total of Western Canadian supply costs direct to the load at 6 Empress, which includes the weighting for Western Canadian la 7 to 7). 8 The Primary Gas weighted average cost of \$2.569/GJ (Line 4 of Schedule 1.1.0) reflects a 9 10 storage component priced at GJ, which is the actual average cost of Primary Gas la 11 in storage as at October 31, 2016 (i.e., at the conclusion of the 2016 summer injection 12 season). Schedule 1.1.2 provides details of the average storage cost determination. 13 Column 1 shows gas storage balances at the end of the 2015/16 winter withdrawal 14 1d season. Columns 2 and 15 3 show injections and withdrawals for the April 2016 to October 2016 period. Column 4 16 shows the actual balance at October 31, 2016 with storage full at 16,500,000 GJs. 17 18 The Primary Gas cost to be embedded in rates is \$2.569/GJ. The corresponding amount converted to a volumetric price is \$97.10 per 10<sup>3</sup>m<sup>3</sup>, which appears on line 14 of 19 20 Schedule 1.1.0. The Primary Gas base rate also reflects the Primary Gas non-gas 21 overhead component of \$1.64 per 10<sup>3</sup>m<sup>3</sup> (approved in Order 128/09) and \$1.40 per