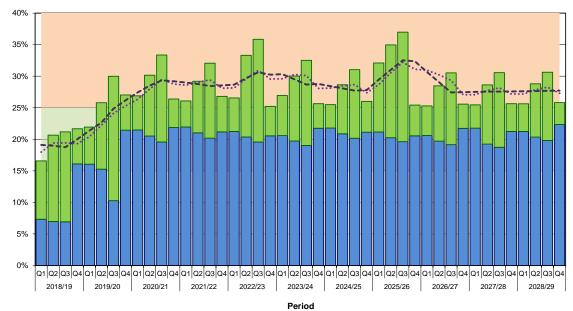

rages close to the middle of the range of 20% thus maintaining a moderate level of risk within the target band. However, if Centra were to target the 20% level at yearend, the rolling averages would be closer to the top of the range at 25%. Should Centra target the top of the range at 25% for yearend, the rolling averages would consistently exceed the top of the guideline range of 25% and some forecast quarters would exceed the interest rate risk policy limit of 35%. With rolling averages close to 30% in this scenario, there is very little room to allow for refinancing of maturing debt and still remain within the policy limit.



2019 06 14 Page 3 of 10









# **Centra Debt Portfolio**Short Term Debt and Floating Rate Long Term Debt % (Quarter-end Percentages - March 31 Target 25%)





2019 06 14 Page 4 of 10



In CAC/CENTRA I-9b Centra also indicates that it projects the total of short term debt, floating rate debt, new borrowings within 12 months to be approximately 26% as at March 31, 2019 and 25% as at March 31, 2020. The seasonal variability normally increases the short term debt in the debt portfolio between 5-10% over the seasonal low at March 31. By keeping the prospective interest rate risk profile no higher than around 25% at March 31, this helps to mitigate the risk that the 35% policy limit will be exceeded throughout the year.

c) The following is the information provided in PUB/CENTRA I-45 for the 10 year period of CGM18 (with Winter 2018 interest rates), targeting an aggregate of short term debt and floating rate long term debt at March 31 of 20% and 25