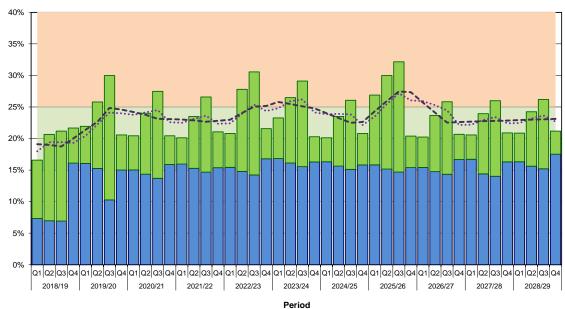

fiscal year, Centra's total short term debt and floating rate long

2019 06 14 Page 2 of 10



term debt will maintain rolling averages close to the middle of the range of 20% thus maintaining a moderate level of risk within the target band. However, if Centra were to target the 20% level at yearend, the rolling averages would be closer to the top of the range at 25%. Should Centra target the top of the range at 25% for yearend, the rolling averages would consistently exceed the top of the guideline range of 25% and some forecast quarters would exceed the interest rate risk policy limit of 35%. With rolling averages close to 30% in this scenario, there is very little room to allow for refinancing of maturing debt and still remain within the policy limit.



2019 06 14 Page 3 of 10









# **Centra Debt Portfolio**Short Term Debt and Floating Rate Long Term Debt % (Quarter-end Percentages - March 31 Target 25%)





2019 06 14 Page 4 of 10



In CAC/CENTRA I-9b Centra also indicates that it projects the total of short term debt, floating rate debt, new borrowings within 12 months to be approximately 26% as at March 31, 2019 and 25% as at March 31, 2020. The seasonal variability normally increases the short term debt in the debt portfolio between 5-10% over the seasonal low at March 31. By keeping the prospective interest rate risk profile no higher than around 25% at March 31, this helps to mitigate the risk that the 35% policy limit will be exceeded throughout the year.

c) The following is the information provided in PUB/CENTRA I-45 for the 10 year period of CGM18 (wit