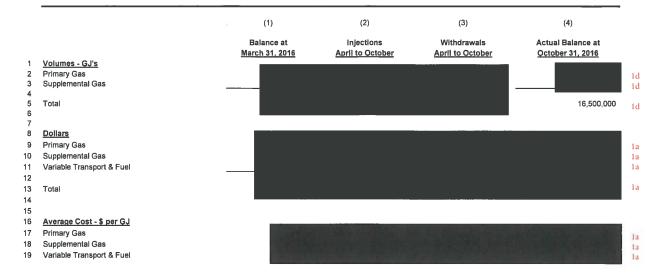

22

JULY 14, 2017 PAGE 5 OF 8

1 AECO futures market prices (line 1); · Centra's forecast Western Canadian Supply Price at Empress per Gigajoule, 2 3 which la 4 (line 3); and, 5 Centra's forecast total of Western Canadian supply costs direct to the load at 6 Empress, which includes the weighting for Western Canadian la 7 to 7). 8 The Primary Gas weighted average cost of \$2.569/GJ (Line 4 of Schedule 1.1.0) reflects a 9 10 storage component priced at GJ, which is the actual average cost of Primary Gas la 11 in storage as at October 31, 2016 (i.e., at the conclusion of the 2016 summer injection 12 season). Schedule 1.1.2 provides details of the average storage cost determination. 13 Column 1 shows gas storage balances at the end of the 2015/16 winter withdrawal 14 1d season. Columns 2 and 15 3 show injections and withdrawals for the April 2016 to October 2016 period. Column 4 16 shows the actual balance at October 31, 2016 with storage full at 16,500,000 GJs. 17 18 The Primary Gas cost to be embedded in rates is \$2.569/GJ. The corresponding amount converted to a volumetric price is \$97.10 per 10<sup>3</sup>m<sup>3</sup>, which appears on line 14 of 19 20 Schedule 1.1.0. The Primary Gas base rate also reflects the Primary Gas non-gas 21 overhead component of \$1.64 per 10<sup>3</sup>m<sup>3</sup> (approved in Order 128/09) and \$1.40 per